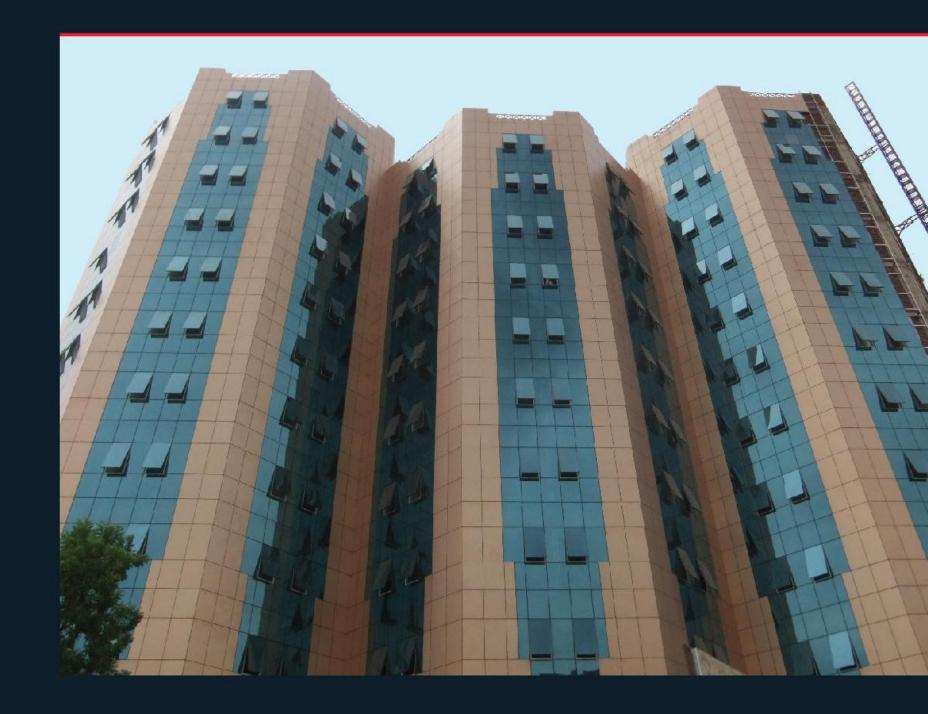

#### **HEGLEEG HEADQUARTER**

A design concept based on the idea of maximum utilization of the area to aleate developed, attractive and comfortable working spaces, while providing a good visualization functional and pleasant experience for the employee and to cope with the new and modern line in designing office buildings. The entrance is canopy in semi-circle shape, sitting in front of it, a path that is a reflection of the semi-circle front facable.

The facace areates a dominant relation between the outside viewer and the inside user. A striking and very eye catching building form with a front east facade semi-circle brick wall and aluminum sheet cadding with aury horizontal openings ascending made of curved norizontal glazed windows with blue calor. The ground floor facade formed of large openings different to the upper facade. The back west facing facade is made of a smaller semi-circle to the front main facade with large horizontal strips.

This building was equiped with the latest trends in MEP services with consideration to Sudan harsh environment, and its all manitored via BMS to ease the maintainable and operation.

- PROJECT TYPE: Cffice Building
- LOCATION: Khartoum City, Obeid Khatim Street
- CLIENT: Hegleeg Petroleum Services Company
- TOTAL SIZE: 4578 m2
- SCOPE:
  Design & Supervision
- STATUS: Completed