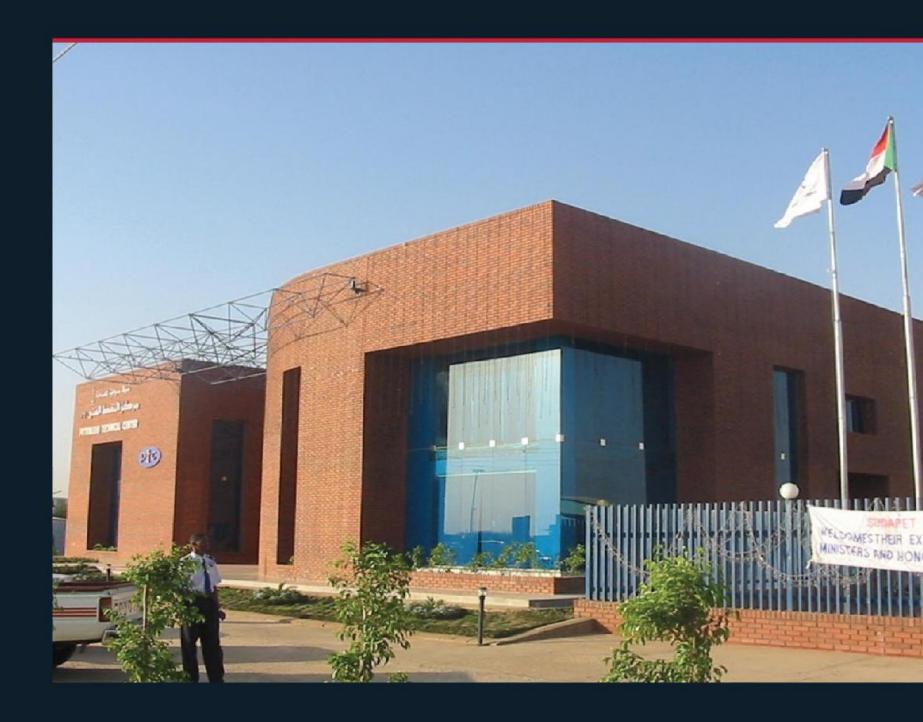

### PETROLEUM LABORATORIES

Part Sudan petraleum laboratories is a building for cownstream abs. Services which providing laboratory analytical services and resea christudies related to druce all and petroleum products i.e. tilels, ubricating alls etc. A unique building designed to accommodate instruments ranging from a delicate gas chromatograph to octane engines capable of producing severe vibrations. And a pleasant environment to its workers

- PROJECT TYPE:
  Mixed use
- LOCATION: Port sudan
- CLIENT:
  Sudanese Petroleum Corporation
- TOTAL SIZE:
- SCOPE: Design & Supervision