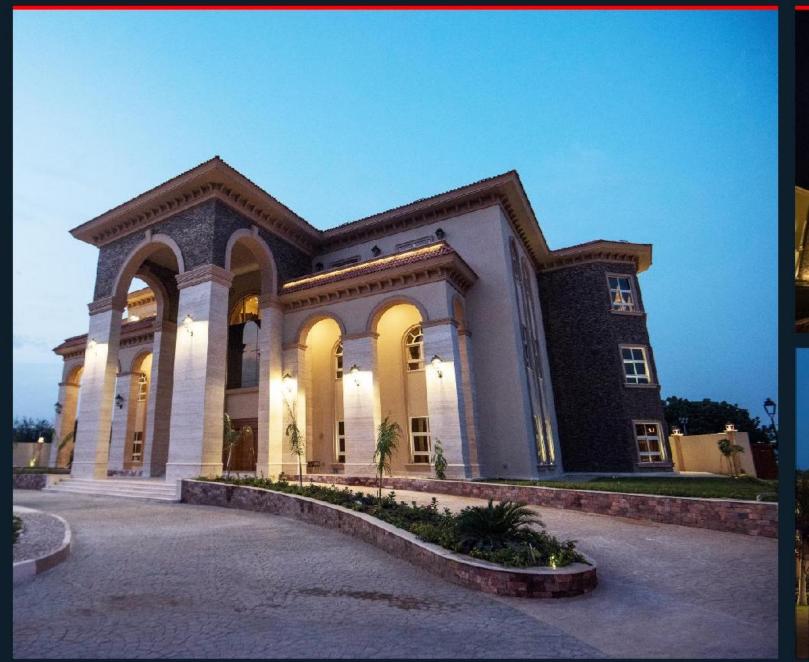

# PRESIDENTIAL GUEST PALACE

A Palace formed of three floors and roof terraces to accommodate for the presidential Guest rest area and other services. The volume with different ascending terms with a tagade wall mode of light point and natural stone cadding

In addition arches on the lower and upper floors that become openings to the entrance and a shaded area I he main entrance is a grand scene through the use of decorative extravagant lighting.

- PROJECT TYPE: Residentia
- LOCATION:
  Khartoum City
- CLIENT: Presidency of the Republic Of Sudan
- **TOTAL SIZE:** 34/1 ~2
- SCOPE:
  Design & Supervision
- STATUS: Completed