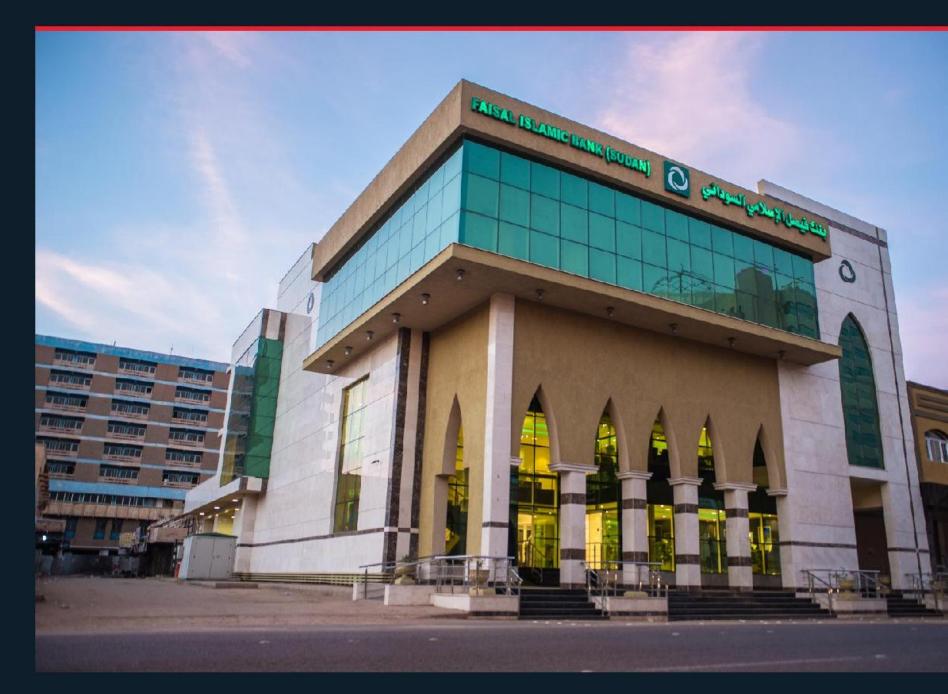

### FAISAL ISLAMIC BANK BRANCHES

Established in 1977, whereby Sudanese and other nationals of Islamic States met to set up the bank, was Laisal Islamic Bank

The design adopted a manual model now an identity for which it uses throughout all of its branches.

Faisal samic bank adopts the model dentity that Murtada Maaz consultancy has created for it

The design was a very simple volume. The volume is made of three different levels treated by textured wall at the background and glass panel, the extruding racade in transcontained the Islamia feature of Laisal Islamia Banks. This focal feature adopts an Islamia theme achieved by the pointed concrete arches with the Bank label stamped on the Centre of it.

#### AL MASHTAL BRANCH

- PROJECTTYPE:
  Bark
- LOCATION:
  Knartoum Almashtal
- CLIENT: E B - Eaisol Islamic Book
- TOTAL SIZE: 805 m2
- SCOPE:
  Design & Supervision
- **STATUS:**Completed