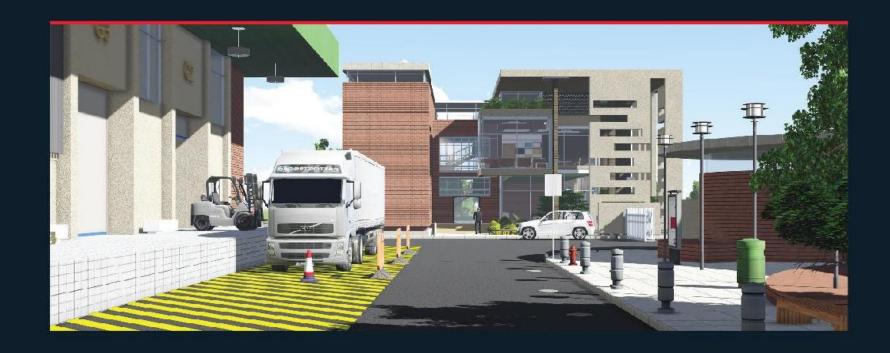

## PRIVATE VIL DELTA PACK COMPLEX

The complex is made of Steel Structure Multi story factory building, an administration office and a technical equipment building. The facace is a steel with green steel roof.

the technical equipment and staff utilities area is a brick office building with a curved north elevation, the administration black that is an office building. The north facade is horizontal patterned steel cladding as well as a concrete roofed roof top, interestingly the visible glazed meeting rooms. The eastern facing elevation of the administration office is a concrete structure with large openings, further to the left of the facade sign patterned concrete detail forming a distinctive corner. The frontal elevation is a green horizontal running steel structure enveloping the building, on it stamped the factory's label.

- PROJECT TYPE: Incustria Bullding
- LOCATION: Khortoum City
- CLIENT:
  Mahgoup Sons Co.
- TOTAL SIZE:
- SCOPE: Design & Supervision