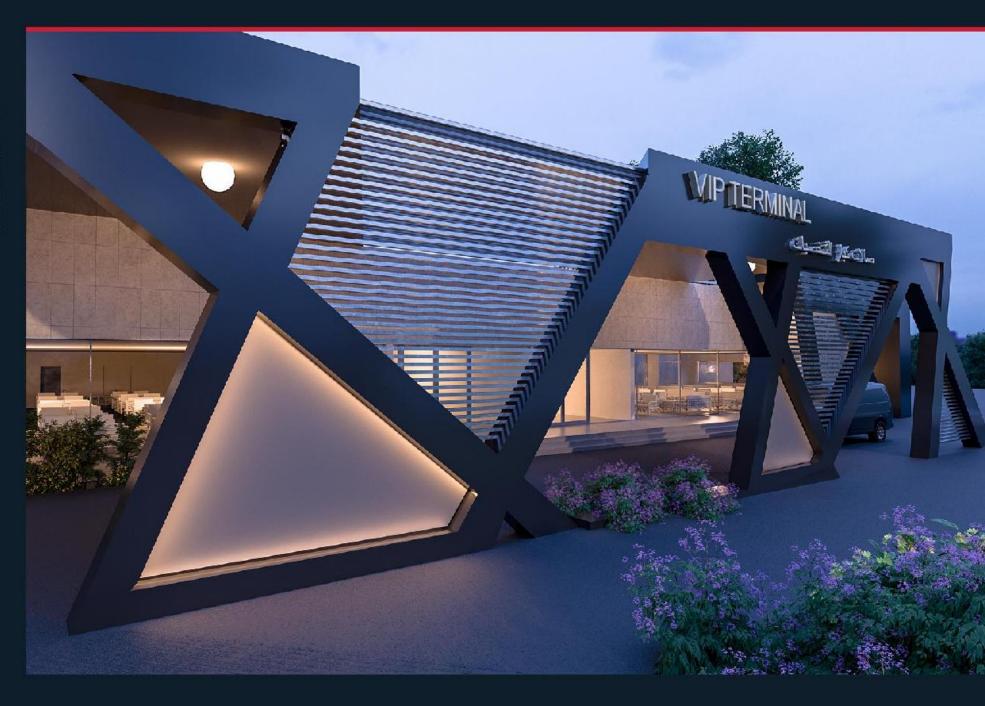

#### KHARTOUM INTERNATIONAL AIRPORT VIP HALL

The scape was to expand and rehabilitate the V.P. section in sudan's airport.

The section used to have 3 small halls with a reception where the passengers service personnel waits that all changed in the modified design where the main consideration was to inclease security and functionality. An office area was added to optimize the paper work process, more security check points were added, plus the vip halls are bigger and more equipped for their esteemed quests.

- LOCATION:
  Khartoum City
- CLIENT:
- SCOPE:
  Design & Supervision
- STATUS: Design Completed