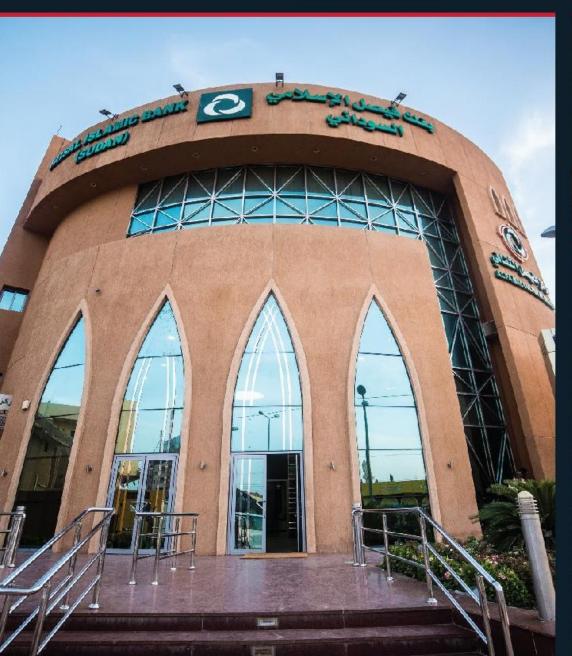

### FAISAL ISLAMIC BANK BRANCHES

Established in 1977, whereby Sudanese and other nationals of Islamic States met to set up the bank, was Laisal Islamic Bank

The design adopted a manual model now an identity for which it uses throughout all of its branches.

Faisal samic bank adopts the model dentity that Murtada Maaz consultancy has created for it

The design was a very simple volume. The volume is made of three different levels treated by textured wall at the background and glass panel, the extruding racade in transcontained the Islamia feature of Laisal Islamia Banks. This focal feature adopts an Islamia theme achieved by the pointed concrete arches with the Bank label stamped on the Centre of it.