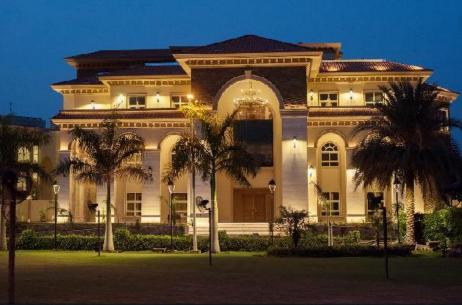

## PRESIDENTIAL GUEST PALACE

A Palace formed of three floors and roof terraces to accommodate for the presidential Guest rest area and other services. The volume with different ascending terms with a tagade wall made at light paint and natural stone diaddina.

stone cladding

In addition arches on the lower and upper floors that
become openings to the entrance and a shaded area.
The main entrance is a grand scene through the use of
decorative extravagant lighting.

- PROJECT TYPE: Residentia
- LOCATION: Khartoum City
- CLIENT: Presidency of the Republic Of Sudan
- TOTAL SIZE: 3471 ~2
- SCOPE: Design & Supervision
- STATUS: Completed