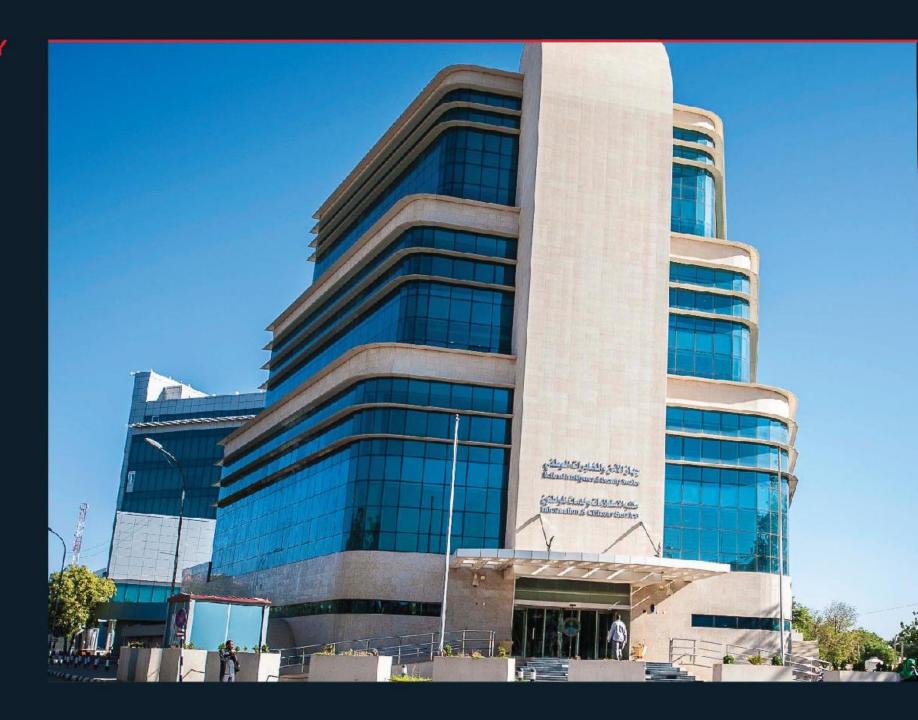

## INFORMATION AND TREASURY DEPT.BUILDING

you can't help it but notice the stately building right at the corner of Africa Street. Its strong presence is derived from the familiarity of the three volumes descending upwards. A massive volume is culting very strongly through the three ascending volumes stopping right before the ground level to define the entrance with a notable logo.

- PROJECTTYPE: Cffice Building
- LOCATION: Khartoum City
- CLIENT: Treasury, Administration and Information Center
- TOTAL SIZE: 5815 m2
- SCOPE:
  Design & Supervision
- STATUS: Completed