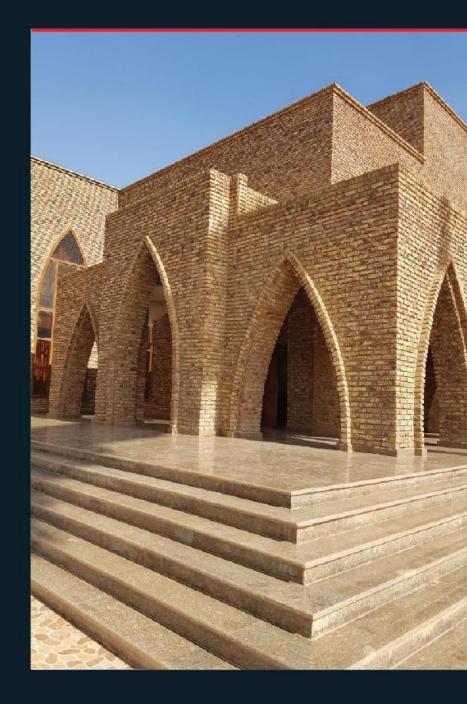

### NORTH KORDUFAN STATE GOVERNMENT BUILDING

Design & Supervision Alabeid a city has one of the cities that had its unique buildings style, that's way we've used the local materia in the project's facade to mater the surrounding neighborhood and to preserve the city style and architectural spirit. The delicopy of the distinctive archeol roofed walk way that curves left creating a shaded entrance to the building and openness to the surrounding almost creating established street scape. Multipurpose hall, conference hall and staff offices facilities provided. The visual from the main building and the walkway is the greenery butside spaces.

The company label is big enough hard to miss

- PROJECT TYPE:
  Government Building
- LOCATION: Alobaid City, Sudan
- CLIENT: North Kordufan State Sovernment
- TOTAL SIZE: 2578 m2
- SCOPE:
  Design & Supervision
- STATUS: Completed