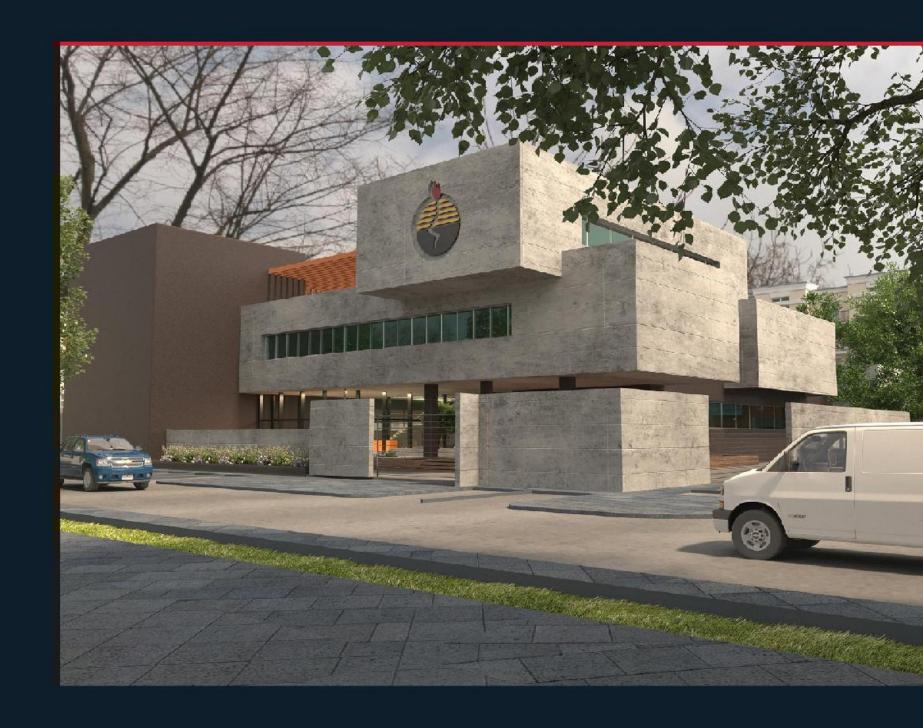

## INFORMATION AND TREASURY DEPT.BUILDING

you can't help it but notice the stately building right at the corner of Africa Street. Its strong presence is derived from the familiarity of the three volumes descending upwards. A massive volume is culting very strongly through the three ascending volumes stopping right before the ground level to define the entrance with a notable logo.

- PROJECTTYPE: Cffice Building
- LOCATION: Khartoum City
- CLIENT: Treasury, Administration and Information Center
- TOTAL SIZE: 5815 m2
- SCOPE:
  Design & Supervision
- STATUS: Completed