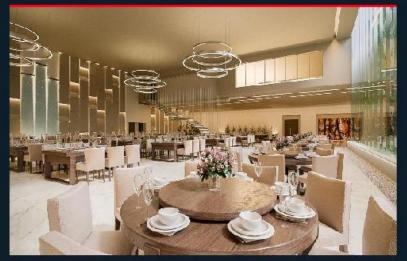

#### CISSA CONFERENCE HALLS

Adjacent to the academy for higher education, a complex of conference halls and its services to host the CISSA conference that will be held in Sucan

 $\Lambda$  very regal building surrouncing a green countyard as a focal point .

The interior was designed to reflect Sudanese heritage but also to provide luxury and comfort.

- PROJECT TYPE:
  Mixed use
- LOCATION:
  Khartoum City
- CLIENT: NISS
- TOTAL SIZE: 347. m2
- SCOPE:
  Design & Supervision