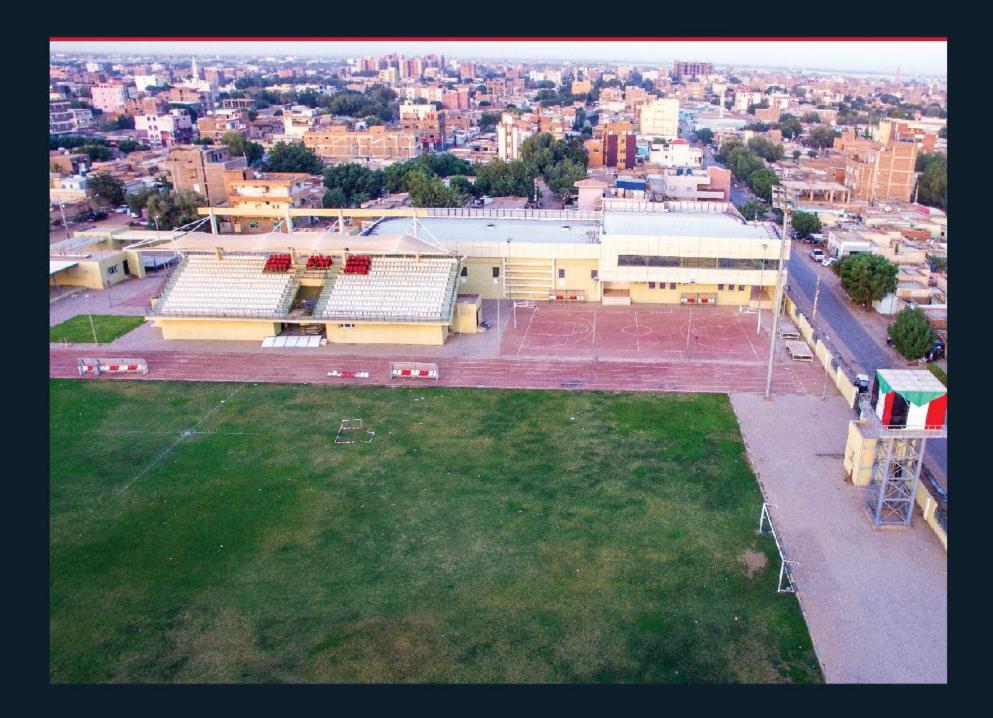

#### **PUBLIC PLAZA**

Located at Khartoum City, the popular Alaiam in particular, the public Plaza is sited, creating a facal point in serving the community by providing sports facilities and crafts training institute to develop the local communities' people skills in a uzeful way.

The plazal included main building football playground, spectators field and users utility areas, basketball playground and tennis playground, sports hall and indoor cafes, semi-olympic swimming pool. training Centre, council for youth and sports. All parts facilitate of high quality meeting the requirements of professional children

The use of plain wells and random openings, the main fecture a concrete grey volume that is covered with glass pone is located the sports hall. This main building contains randomly arranged openings, on the east side, while providing views to the indoor safe, in addition the bosketball field views from the cafe and the proy area. The beauty of this design is the entertainment sports activities all overlook green spaces that all connect the activities together, creating unity and sense of openness.

**PROJECT TYPE:**Sports € Recreational

LOCATION: Khartoum, Aldaim

CLIENT: Supreme Council For Youth & Sports

TOTAL SIZE:

SCOPE:
Design & Supervision

STATUS: Completed