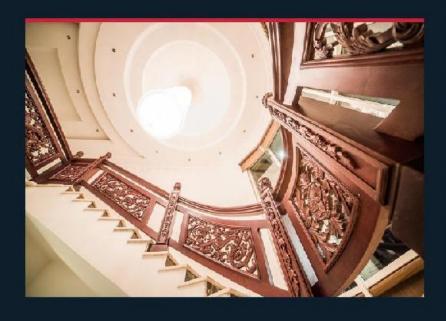

# PRESIDENTIAL GUEST PALACE

A Palace formed of three floors and roof terraces to accommodate for the presidential Guest rest area and other services. The volume with different ascending terms with a tagade wall mode of light point and natural stone cadding

In addition arches on the lower and upper floors that become openings to the entrance and a shaded area I he main entrance is a grand scene through the use of decorative extravagant lighting.

- PROJECT TYPE: Residentia
- LOCATION:
  Khartoum City
- CLIENT: Presidency of the Republic Of Sudan
- **TOTAL SIZE:** 34/1 ~2
- SCOPE:
  Design & Supervision
- STATUS: Completed