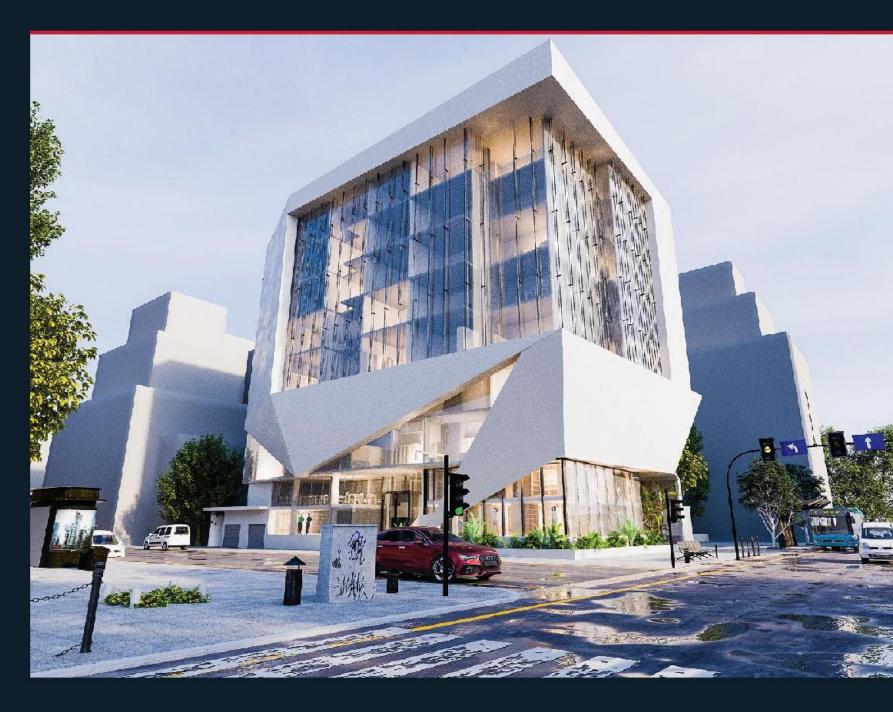

## INFORMATION AND TREASURY DEPT.BUILDING

you can't help it but notice the stately building right at the corner of Africa Street. Its strong presence is derived from the familiarity of the three volumes descending upwards. A massive volume is culting very strongly through the three ascending volumes stopping right before the ground level to define the entrance with a notable logo.

- PROJECTTYPE: Cffice Building
- LOCATION: Khartoum City
- CLIENT: Treasury, Administration and Information Center
- TOTAL SIZE: 5815 m2
- SCOPE:
  Design & Supervision
- STATUS: Completed