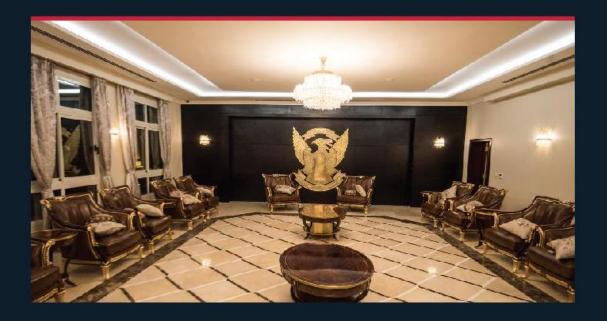

# PRESIDENTIAL GUEST PALACE

A Palace formed of three floors and roof terraces to accommodate for the presidential Guest rest area and other services. The volume with different ascending terms with a tagade wall mode of light point and natural stone cadding

In addition arches on the lower and upper floors that become openings to the entrance and a shaded area I he main entrance is a grand scene through the use of decorative extravagant lighting.

- PROJECT TYPE: Residentia
- LOCATION:
  Khartoum City
- CLIENT: Presidency of the Republic Of Sudan
- **TOTAL SIZE:** 34/1 ~2
- SCOPE:
  Design & Supervision
- STATUS: Completed