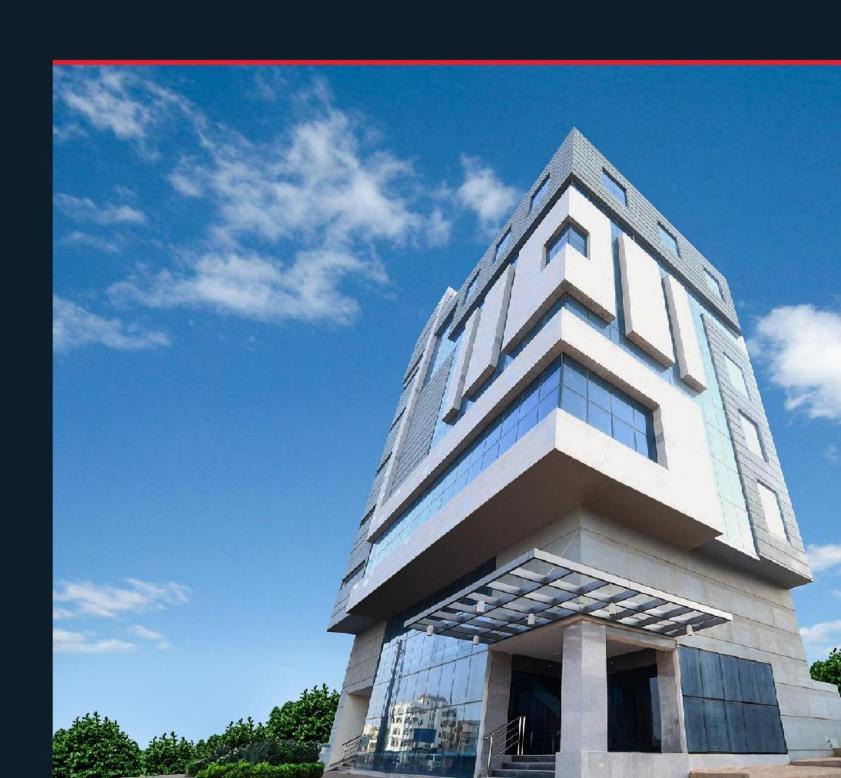

#### **HEGLEEG HEADQUARTER**

A design concept based on the idea of maximum utilization of the area to aleate developed, attractive and comfortable working spaces, while providing a good visualization functional and pleasant experience for the employee and to cope with the new and modern line in designing office buildings. The entrance is canopy in semi-circle shape, sitting in front of it, a path that is a reflection of the semi-circle front facable.

The facace areates a dominant relation between the outside viewer and the inside user. A striking and very eye catching building form with a front east facade semi-circle brick wall and aluminum sheet cadding with aury horizontal openings ascending made of curved norizontal glazed windows with blue calor. The ground floor facade formed of large openings different to the upper facade. The back west facing facade is made of a smaller semi-circle to the front main facade with large horizontal strips.

This building was equiped with the latest trends in MEP services with consideration to Sudan harsh environment, and its all manitored via BMS to ease the maintainable and operation.

- PROJECT TYPE: Cffice Building
- LOCATION: Khartoum City, Obeid Khatim Street
- CLIENT: Hegleeg Petroleum Services Company
- TOTAL SIZE: 4578 m2
- SCOPE:
  Design & Supervision
- STATUS: Completed