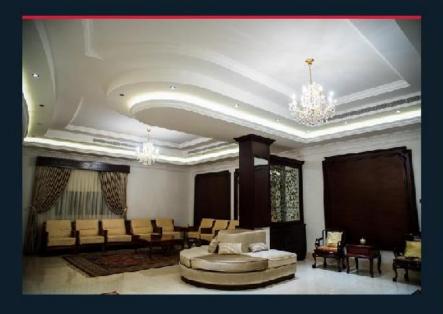

# PRESIDENTIAL GUEST PALACE

A Palace formed of three floors and roof terraces to accommodate for the presidential Guest rest area and other services. The volume with different ascending terms with a tagade wall mode of light point and natural stone cadding

In addition arches on the lower and upper floors that become openings to the entrance and a shaded area I he main entrance is a grand scene through the use of decorative extravagant lighting.

- PROJECT TYPE: Residentia
- LOCATION:
  Khartoum City
- CLIENT: Presidency of the Republic Of Sudan
- **TOTAL SIZE:** 34/1 ~2
- SCOPE:
  Design & Supervision
- STATUS: Completed