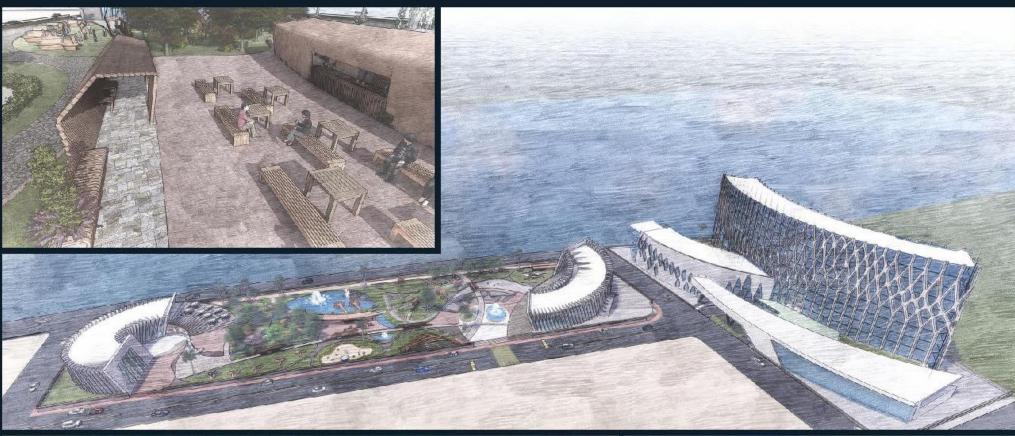

#### **PUBLIC PLAZA**

Located at Khartoum City, the popular Alaiam in particular, the public Plaza is sited, creating a facal point in serving the community by providing sports facilities and crafts training institute to develop the local communities' people skills in a uzeful way.

The plazal included main building football playground, spectators field and users utility areas, basketball playground and tennis playground, sports hall and indoor cafes, semi-olympic swimming pool. training Centre, council for youth and sports. All parts facilitate of high quality meeting the requirements of professional children

The use of plain wells and random openings, the main fecture a concrete grey volume that is covered with glass pone is located the sports hall. This main building contains randomly arranged openings, on the east side, while providing views to the indoor safe, in addition the bosketball field views from the cafe and the proy area. The beauty of this design is the entertainment sports activities all overlook green spaces that all connect the activities together, creating unity and sense of openness.