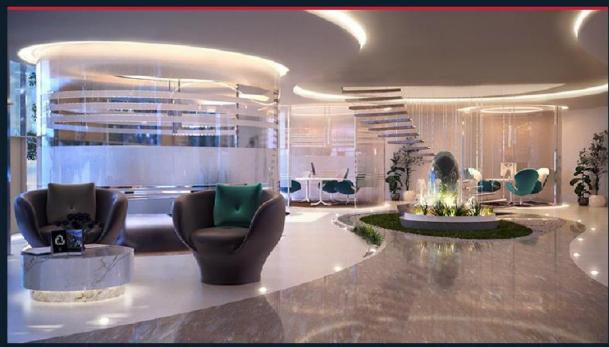

#### **HEGLEEG HEADQUARTER**

A design concept based on the idea of maximum utilization of the area to aleate developed, attractive and comfortable working spaces, while providing a good visualization functional and pleasant experience for the employee and to cope with the new and modern line in designing office buildings. The entrance is canopy in semi-circle shape, sitting in front of it, a path that is a reflection of the semi-circle front facable.

The facace areates a dominant relation between the outside viewer and the inside user. A striking and very eye catching building form with a front east facade semi-circle brick wall and aluminum sheet cadding with aury horizontal openings ascending made of curved norizontal glazed windows with blue calor. The ground floor facade formed of large openings different to the upper facade. The back west facing facade is made of a smaller semi-circle to the front main facade with large horizontal strips.

This building was equiped with the latest trends in MEP services with consideration to Sudan harsh environment, and its all manitored via BMS to ease the maintainable and operation.

- PROJECT TYPE: Cffice Building
- LOCATION: Khartoum City, Obeid Khatim Street
- CLIENT: Hegleeg Petroleum Services Company
- TOTAL SIZE: 4578 m2
- SCOPE:
  Design & Supervision
- STATUS: Completed