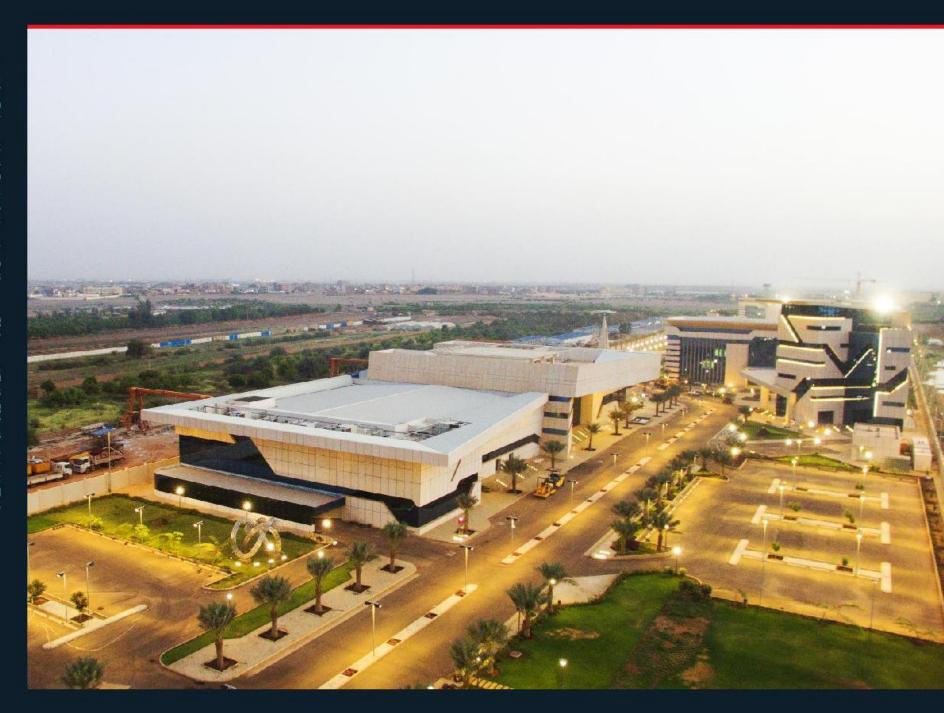

#### **NISS ACADEMY PROJECT**

Lacated at a long strip in western saba in Khartoum City overlooking the Nile on its Northern Fastern side, the Security Higher Academy is sited surrounded by bare agricultural fields. One of the biggest construction projects in our company, a development of higher academy institute.

This complex consists of fifteen buildings of different function, an enormous feetprint making the complex clicky within a city. Consisting of gate and information Centre, an administration, Moscue conference Centre, Academic buildings, Library building, Social club building, Students residence building, Hotel building, and Sport Center and Clinic.

the second part of the project is Nile centre for Technology with the following compenents 2 Research buildings, Electronic incubator, South gate, as well as other miscellaneous building services and various playgrounds and fields

The Nile electronic incupator center is a curve building consisting of two floors. The entire volume is a curve shape

The motivation behind the design concept was imitated from an abstract perception: taking education to a higher level. A knowledge based approach characterizes the design process and final proposal of this intriguing building. This concept is integrated in all building by moving lines in the alevations shaping the building by moving lines in the alevations shaping the building's facade, through the solid shapes and glass openings. Solid anchored materials such as precast concrete and stee represent the significance of strength protect on and security. Adding to the andscape orbistic steel structures inserted in the landscape symbolize the creativity, complex and knowledge.