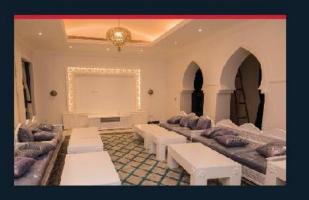

# PRESIDENTIAL GUEST PALACE

A Palace formed of three floors and roof terraces to accommodate for the presidential Guest rest area and other services. The volume with different ascending terms with a tagade wall mode of light point and natural stone cadding

In addition arches on the lower and upper floors that become openings to the entrance and a shaded area I he main entrance is a grand scene through the use of decorative extravagant lighting.

- PROJECT TYPE: Residentia
- LOCATION:
  Khartoum City
- CLIENT: Presidency of the Republic Of Sudan
- **TOTAL SIZE:** 34/1 ~2
- SCOPE:
  Design & Supervision
- STATUS: Completed