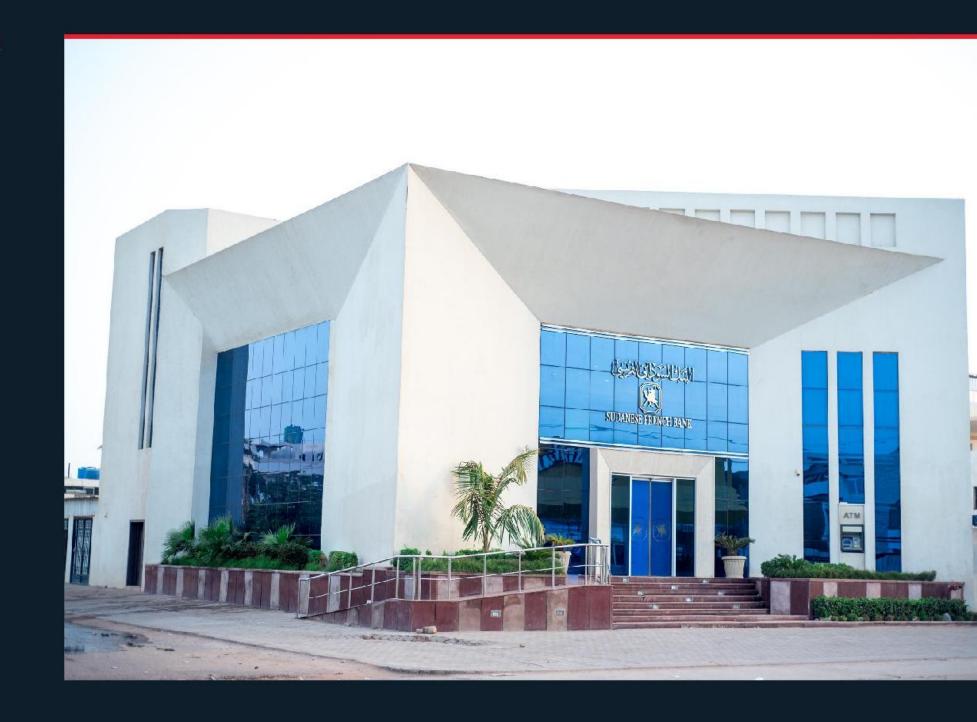

## SUDANESE FRENCH BANK BRANCHES

#### KHARTOUM 2 BRANCH

- PROJECTTYPE:
  Bark
- LOCATION:
  Krartoum Khartoum 2
- CLIENT:
  SI B Sudanese I rench Jank
- SCOPE:
  Design & Supervision
- **STATUS:**Completed