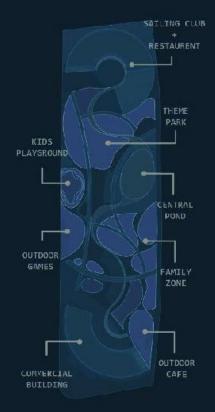

#### **PUBLIC PLAZA**

Located at Khartoum City, the popular Alaiam in particular, the public Plaza is sited, creating a facal point in serving the community by providing sports facilities and crafts training institute to develop the local communities' people skills in a uzeful way.

The plazal included main building football playground, spectators field and users utility areas, basketball playground and tennis playground, sports hall and indoor cafes, semi-olympic swimming pool. training Centre, council for youth and sports. All parts facilitate of high quality meeting the requirements of professional children

The use of plain wells and random openings, the main fecture a concrete grey volume that is covered with glass pone is located the sports hall. This main building contains randomly arranged openings, on the east side, while providing views to the indoor safe, in addition the bosketball field views from the cafe and the proy area. The beauty of this design is the entertainment sports activities all overlook green spaces that all connect the activities together, creating unity and sense of openness.