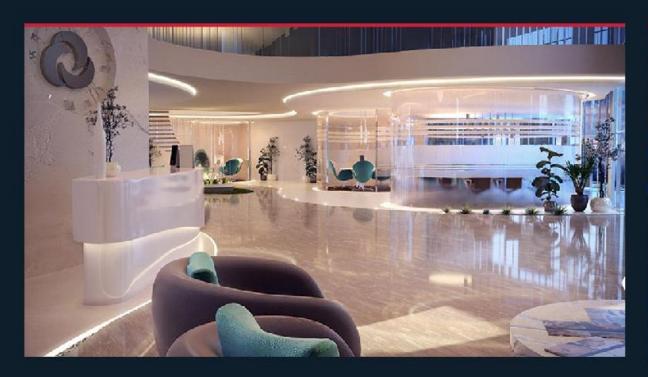

#### **HEGLEEG HEADQUARTER**

A design concept based on the idea of maximum utilization of the area to aleate developed, attractive and comfortable working spaces, while providing a good visualization functional and pleasant experience for the employee and to cope with the new and modern line in designing office buildings. The entrance is canopy in semi-circle shape, sitting in front of it, a path that is a reflection of the semi-circle front facable.

The facace areates a dominant relation between the outside viewer and the inside user. A striking and very eye catching building form with a front east facade semi-circle brick wall and aluminum sheet cadding with aury horizontal openings ascending made of curved norizontal glazed windows with blue calor. The ground floor facade formed of large openings different to the upper facade. The back west facing facade is made of a smaller semi-circle to the front main facade with large horizontal strips.

This building was equiped with the latest trends in MEP services with consideration to Sudan harsh environment, and its all manitored via BMS to ease the maintainable and operation.

- PROJECT TYPE: Cffice Building
- LOCATION: Khartoum City, Obeid Khatim Street
- CLIENT: Hegleeg Petroleum Services Company
- TOTAL SIZE: 4578 m2
- SCOPE:
  Design & Supervision
- STATUS: Completed