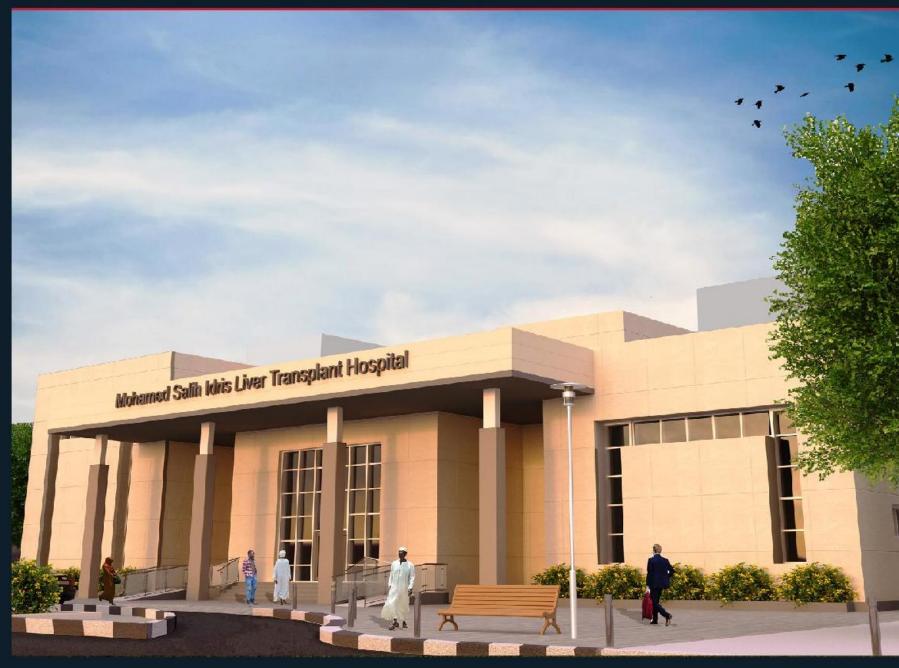

#### MOHAMMED SALIH CENTER FOR LIVER

Located in Mahammed Nojeeb street .A charity medical center that specializes in I ver transplant.

- PROJECT TYPE: Healthcare
- LOCATION:
  Khartoum City
- CLIENT:
  Mohammed Salih
- TOTAL SIZE: 2500 m2
- SCOPE: Design & Supervision