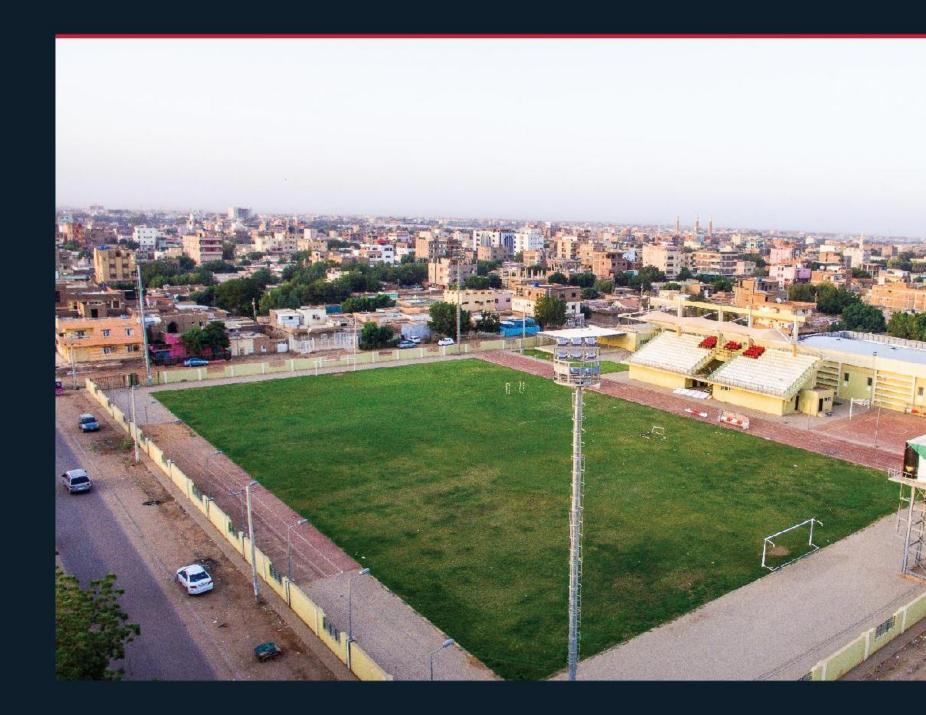

#### **PUBLIC PLAZA**

Located at Khartoum City, the popular Alaiam in particular, the public Plaza is sited, creating a facal point in serving the community by providing sports facilities and crafts training institute to develop the local communities' people skills in a uzeful way.

The plazal included main building football playground, spectators field and users utility areas, basketball playground and tennis playground, sports hall and indoor cafes, semi-olympic swimming pool. training Centre, council for youth and sports. All parts facilitate of high quality meeting the requirements of professional children

The use of plain wells and random openings, the main fecture a concrete grey volume that is covered with glass pone is located the sports hall. This main building contains randomly arranged openings, on the east side, while providing views to the indoor safe, in addition the bosketball field views from the cafe and the proy area. The beauty of this design is the entertainment sports activities all overlook green spaces that all connect the activities together, creating unity and sense of openness.

**PROJECT TYPE:**Sports € Recreational

LOCATION: Khartoum, Aldaim

CLIENT: Supreme Council For Youth & Sports

TOTAL SIZE:

SCOPE:
Design & Supervision

STATUS: Completed