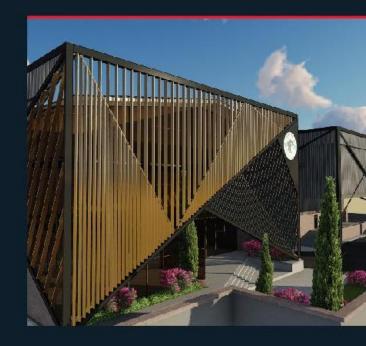

## PRIVATE VIL DELTA PACK COMPLEX

The complex is made of Steel Structure Multi story factory building, an administration office and a technical equipment building. The facace is a steel with green steel roof.

the technical equipment and staff utilities area is a brick office building with a curved north elevation, the administration black that is an office building. The north facade is horizontal patterned steel cladding as well as a concrete roofed roof top, interestingly the visible glazed meeting rooms. The eastern facing elevation of the administration office is a concrete structure with large openings, further to the left of the facade sign patterned concrete detail forming a distinctive corner. The frontal elevation is a green horizontal running steel structure enveloping the building, on it stamped the factory's label.

- PROJECT TYPE: Incustria Bullding
- LOCATION: Khortoum City
- CLIENT:
  Mahgoup Sons Co.
- TOTAL SIZE:
- SCOPE: Design & Supervision