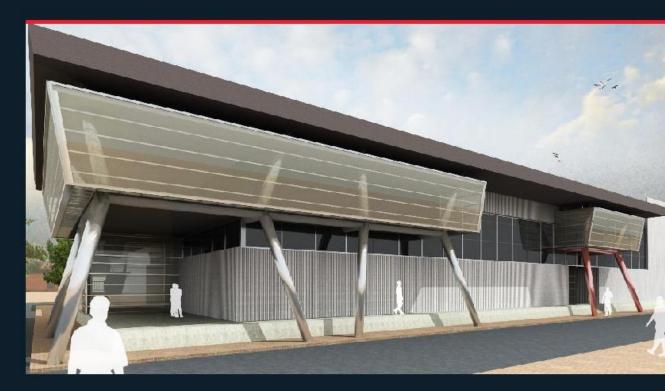

# PIPELINE TRAINING CENTRE

The training Centre formed of Educational building and pipelines welder training workshop a ground and first cloar. The main entrance is situated at the east facing facade, with one side of which a straight wall and the other side is a curve with a large corner opening. This bold abening on the corner forming the main building facade and very appealing to the eye. The diadding made of recibrick wall, with an edged suspended coiling corner at the entrance.

- PROJECT TYPE:
  Educational
- LOCATION:
  Khartoum City
- CLIENT:
  Ministry Of Fower & Mining Sudapet Co.Ltd
- TOTAL SIZE:
- SCOPE:
  Design & Supervision