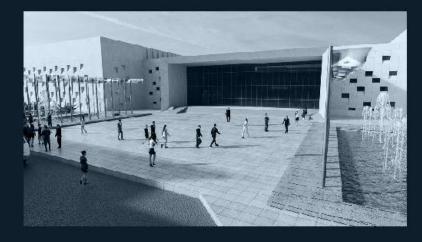

#### CISSA CONFERENCE HALLS

Adjacent to the academy for higher education, a complex of conference halls and its services to host the CISSA conference that will be held in Sucan

 $\Lambda$  very regal building surrouncing a green countyard as a focal point .

The interior was designed to reflect Sudanese heritage but also to provide luxury and comfort.

- PROJECT TYPE:
  Mixed use
- LOCATION:
  Khartoum City
- CLIENT: NISS
- TOTAL SIZE: 347. m2
- SCOPE:
  Design & Supervision