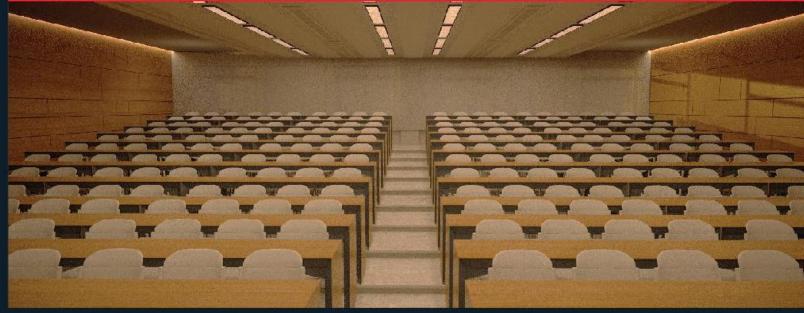

#### **UNIVERSITY OF KHARTOUM**

We were tasked to renovate the engineering faculty western tower, without altering the considered historical building and reverting it to its original state after years of neglect had its tall on it.

Lecture halls were also covered in the scope, changing all MEP systems and interiors.

■ 5COPE: Design & Supervision