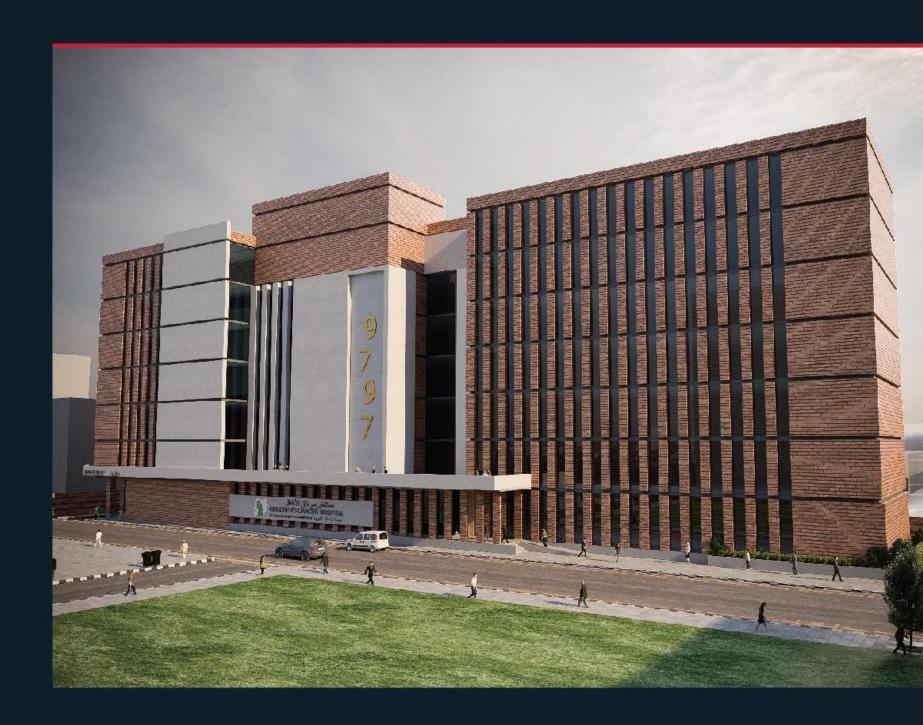

# 7979 HOSPITAL FOR CHILDREN

A very special project the very first specialized cancer hospital for children in Sudan by Bint all Balad charty organization, made entirely by fundraising

A huge building equipoed with all the latest medical technology.

Our aim was to design a functioning hospital that competes with international similar hospitals .

The main facus was on the interior which was designed specifically to cheer up our little patients , colours and patterns in all fleors which differ from floor depending or the function

- PROJECT TYPE:
  Healthcare
- LOCATION:
  Khartoum City
- CLIENT:
  Bint all belad foundation
- TOTAL SIZE: 11,980 m2
- SCOPE: Design & Supervision