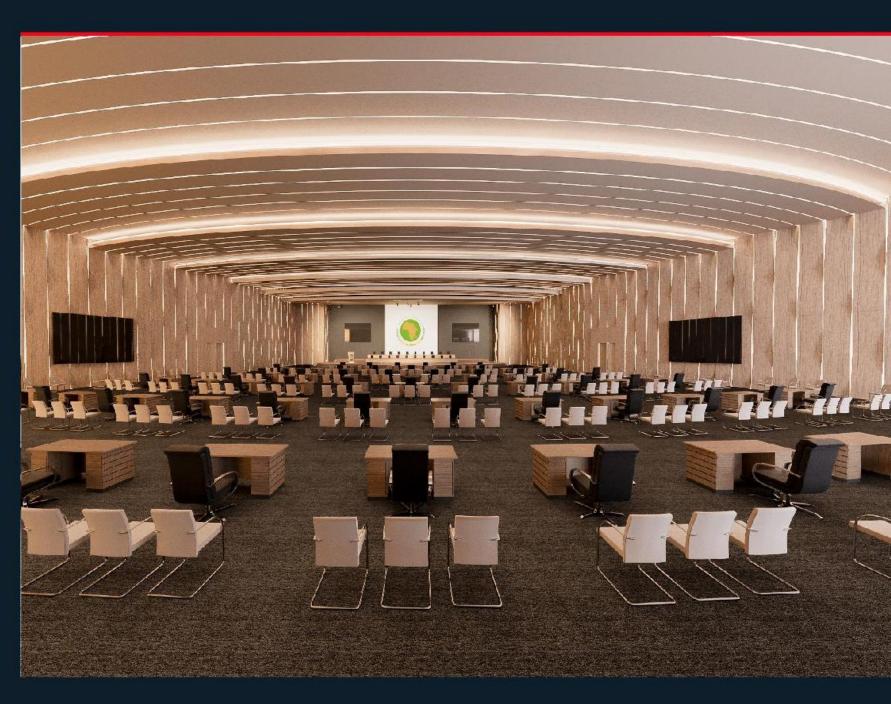

#### CISSA CONFERENCE HALLS

Adjacent to the academy for higher education, a complex of conference halls and its services to host the CISSA conference that will be held in Sucan

 $\Lambda$  very regal building surrouncing a green countyard as a focal point .

The interior was designed to reflect Sudanese heritage but also to provide luxury and comfort.

- PROJECT TYPE:
  Mixed use
- LOCATION:
  Khartoum City
- CLIENT: NISS
- TOTAL SIZE: 347. m2
- SCOPE:
  Design & Supervision