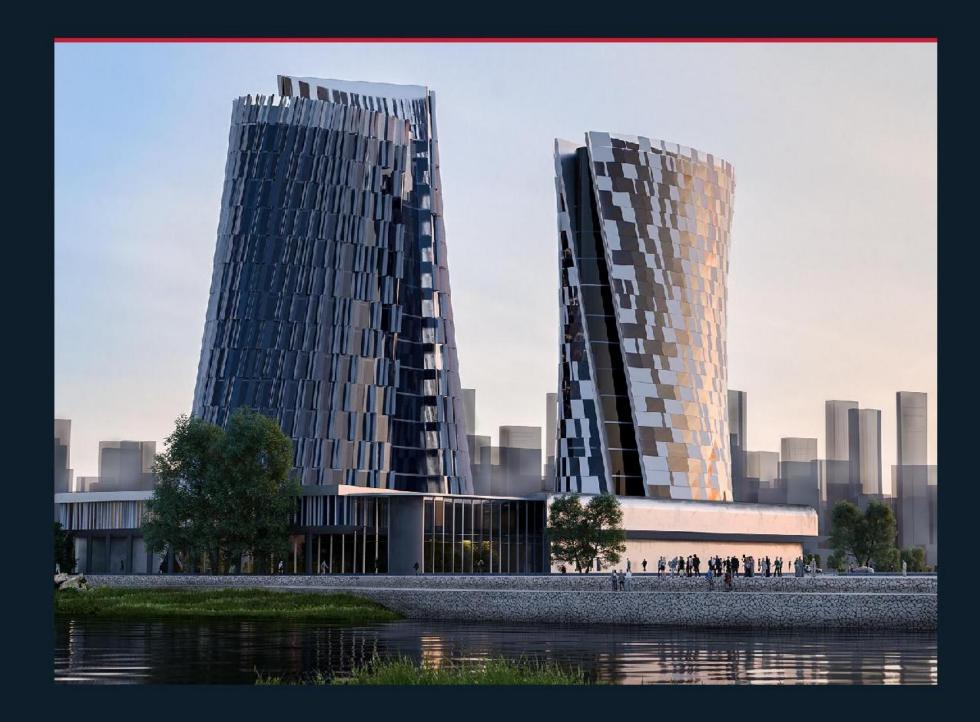

#### **NISS ACADEMY PROJECT**

Lacated at a long strip in western saba in Khartoum City overlooking the Nile on its Northern Fastern side, the Security Higher Academy is sited surrounded by bare agricultural fields. One of the biggest construction projects in our company, a development of higher academy institute.

This complex consists of fifteen buildings of different function, an enormous feetprint making the complex clicky within a city. Consisting of gate and information Centre, an administration, Moscue conference Centre, Academic buildings, Library building, Social club building, Students residence building, Hotel building, and Sport Center and Clinic.

the second part of the project is Nile centre for Technology with the following compenents 2 Research buildings, Electronic incubator, South gate, as well as other miscellaneous building services and various playgrounds and fields

The Nile electronic incupator center is a curve building consisting of two floors. The entire volume is a curve shape

The motivation behind the design concept was imitated from an abstract perception: taking education to a higher level. A knowledge based approach characterizes the design process and final proposal of this intriguing building. This concept is integrated in all building by moving lines in the alevations shaping the building by moving lines in the alevations shaping the building's facade, through the solid shapes and glass openings. Solid anchored materials such as precast concrete and stee represent the significance of strength protect on and security. Adding to the andscape orbistic steel structures inserted in the landscape symbolize the creativity, complex and knowledge.