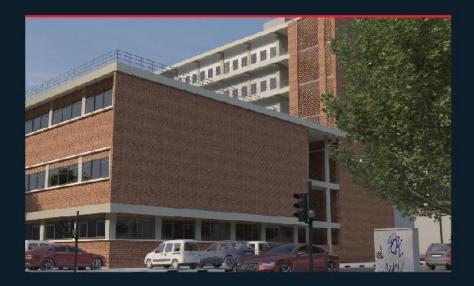

#### **UNIVERSITY OF KHARTOUM**

We were tasked to renovate the engineering faculty western tower, without altering the considered historical building and reverting it to its original state after years of neglect had its tall on it.

Lecture halls were also covered in the scope, changing all MEP systems and interiors.

■ 5COPE: Design & Supervision