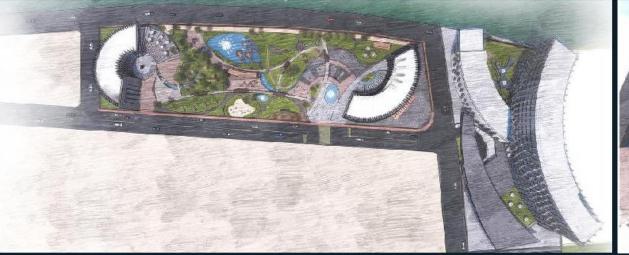

# ALMOGRAN DEVELOPMENT PROJECT COMPETITION

An urban development that aims to accentuate the importance of the (megran), the intertwining of two great river into the largest river on earth.

The project contains a variety of recreational functions such as botanic gordens, playgrounds, spalland chalets in addition to a conference hall and an adjoining mosque. The design philosophy was taken from the Nile and its journey throughout Sudan, starting from the rural areas and ending to the modern area. And so the functions and its designs want in the same direction,

- PROJECT TYPE: Mixed use
- LOCATION:
  Khartoum, A Mogran
- CLIENT:
  All shaheed foundation
- **TOTAL SIZE:** 52,800 m2
- SCOPE: Design & Supervision