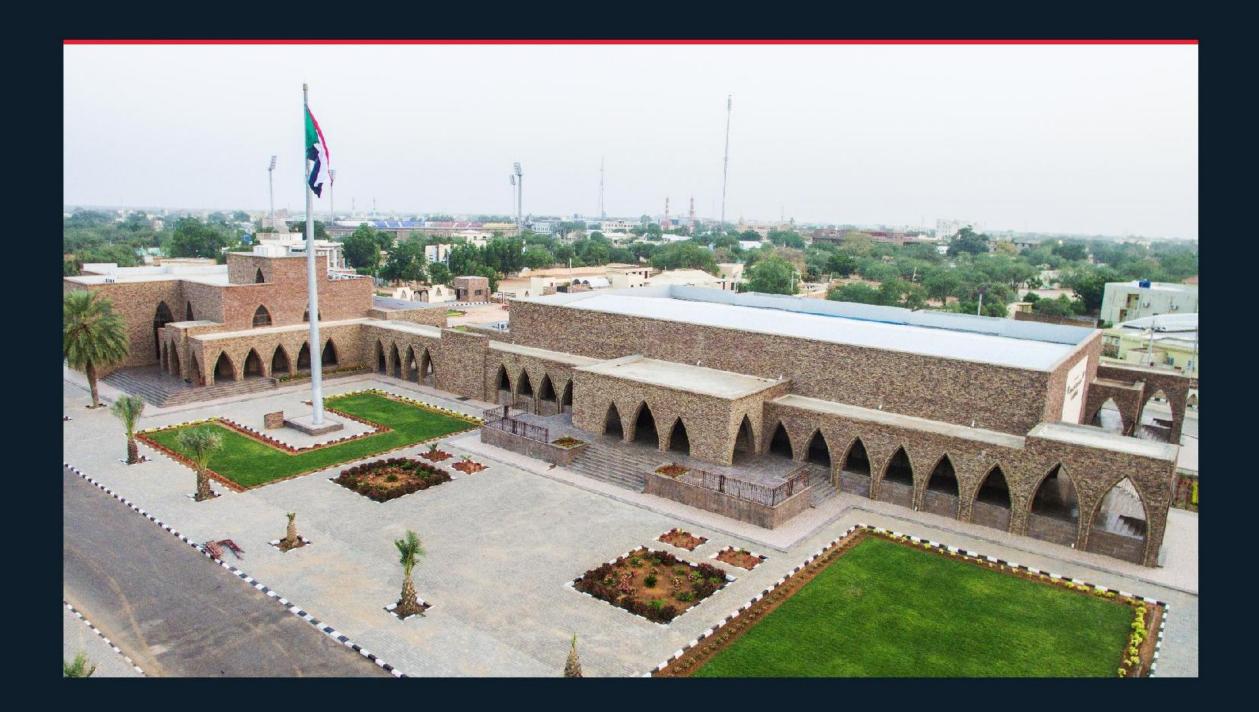

### NORTH KORDUFAN STATE GOVERNMENT BUILDING

Design & Supervision Alabeid a city has one of the cities that had its unique buildings style, that's way we've used the local materia in the project's facade to mater the surrounding neighborhood and to preserve the city style and architectural spirit. The delicopy of the distinctive archeol roofed walk way that curves left creating a shaded entrance to the building and openness to the surrounding almost creating established street scape. Multipurpose hall, conference hall and staff offices facilities provided. The visual from the main building and the walkway is the greenery butside spaces.

The company label is big enough hard to miss

- PROJECT TYPE:
  Government Building
- LOCATION: Alobaid City, Sudan
- CLIENT: North Kordufan State Sovernment
- TOTAL SIZE: 2578 m2
- SCOPE:
  Design & Supervision
- STATUS: Completed