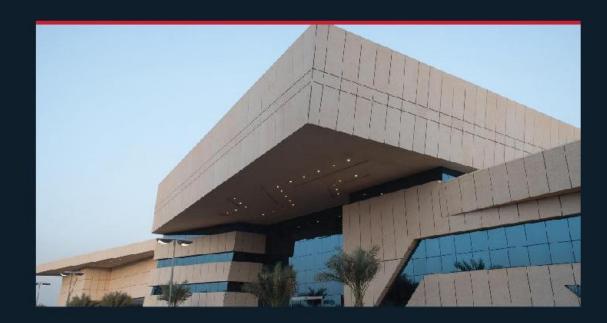

#### SUDAN CUSTOMS HEADQUARTER

While you are still in Khartoum Center, you can pass by Elncreya Street which is a one way street needing North. The customs Headquarter building site is acated at the eastern side.

nspired from the ocopie using this building: the police, the canopy symbolizes the police cap with its colors. A cylindrical facacle forms the entrance to the building with horizontal glass openings unlike the rest of the building's facacle features.

Architectural terracetta tiles were introduced; first to be used in Sudan.

- PROJECTTYPE:
  Office Building
- LOCATION: Knartoum City
- CLIENT:
  Sucan Customs
- TOTAL SIZE: 6230 m2
- SCOPE:
  Design & Supervision
- STATUS: Completed