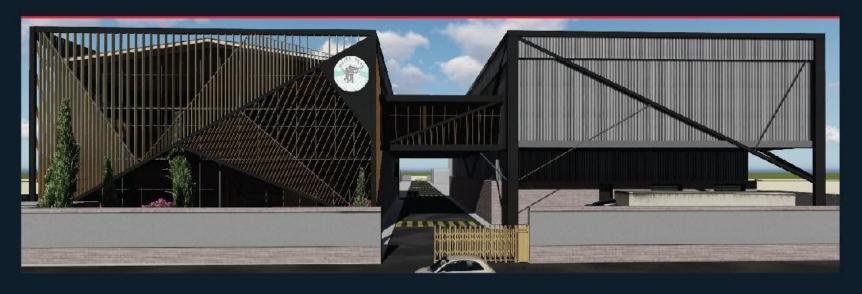

## PRIVATE VIL DELTA PACK COMPLEX

The complex is made of Steel Structure Multi story factory building, an administration office and a technical equipment building. The facace is a steel with green steel roof.

the technical equipment and staff utilities area is a brick office building with a curved north elevation, the administration black that is an office building. The north facade is horizontal patterned steel cladding as well as a concrete roofed roof top, interestingly the visible glazed meeting rooms. The eastern facing elevation of the administration office is a concrete structure with large openings, further to the left of the facade sign patterned concrete detail forming a distinctive corner. The frontal elevation is a green horizontal running steel structure enveloping the building, on it stamped the factory's label.

- PROJECT TYPE: Incustria Bullding
- LOCATION: Khortoum City
- CLIENT:
  Mahgoup Sons Co.
- TOTAL SIZE:
- SCOPE: Design & Supervision