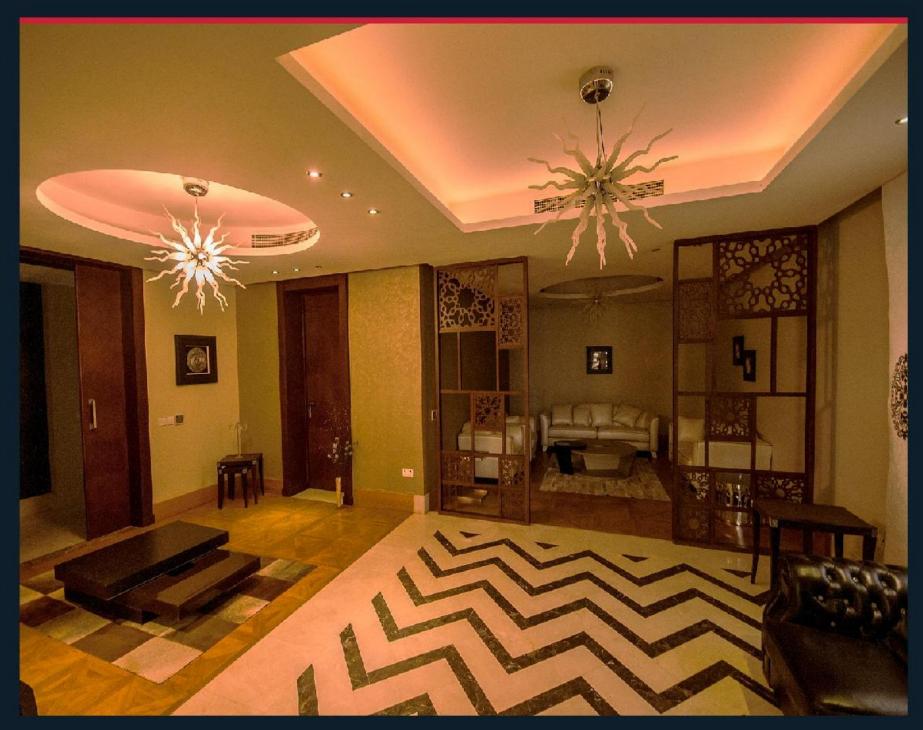

# PRESIDENTIAL GUEST PALACE

A Palace formed of three floors and roof terraces to accommodate for the presidential Guest rest area and other services. The volume with different ascending terms with a tagade wall mode of light point and natural stone cadding

In addition arches on the lower and upper floors that become openings to the entrance and a shaded area I he main entrance is a grand scene through the use of decorative extravagant lighting.

- PROJECT TYPE: Residentia
- LOCATION:
  Khartoum City
- CLIENT: Presidency of the Republic Of Sudan
- **TOTAL SIZE:** 34/1 ~2
- SCOPE:
  Design & Supervision
- STATUS: Completed

## PRESIDENTIAL GUEST PALACE

A Palace formed of three floors and roof terraces to accommodate for the presidential Guest rest area and other services. The volume with different ascending terms with a tagade wall made at light paint and natural stone diaddina.

stone cladding

In addition arches on the lower and upper floors that
become openings to the entrance and a shaded area.
The main entrance is a grand scene through the use of
decorative extravagant lighting.

- PROJECT TYPE: Residentia
- LOCATION: Khartoum City
- CLIENT: Presidency of the Republic Of Sudan
- TOTAL SIZE: 3471 ~2
- SCOPE: Design & Supervision
- STATUS: Completed