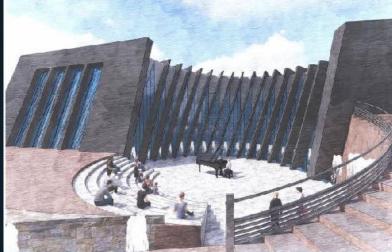

#### CISSA CONFERENCE HALLS

Adjacent to the academy for higher education, a complex of conference halls and its services to host the CISSA conference that will be held in Sucan

 $\Lambda$  very regal building surrouncing a green countyard as a focal point .

The interior was designed to reflect Sudanese heritage but also to provide luxury and comfort.

- PROJECT TYPE:
  Mixed use
- LOCATION:
  Khartoum City
- CLIENT: NISS
- TOTAL SIZE: 347. m2
- SCOPE:
  Design & Supervision