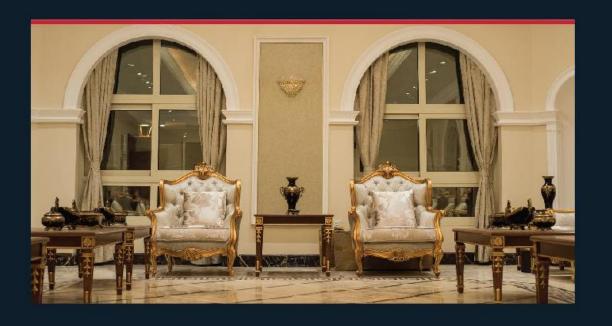

# PRESIDENTIAL GUEST PALACE

A Palace formed of three floors and roof terraces to accommodate for the presidential Guest rest area and other services. The volume with different ascending terms with a tagade wall mode of light point and natural stone cadding

In addition arches on the lower and upper floors that become openings to the entrance and a shaded area I he main entrance is a grand scene through the use of decorative extravagant lighting.

- PROJECT TYPE: Residentia
- LOCATION:
  Khartoum City
- CLIENT: Presidency of the Republic Of Sudan
- **TOTAL SIZE:** 34/1 ~2
- SCOPE:
  Design & Supervision
- STATUS: Completed