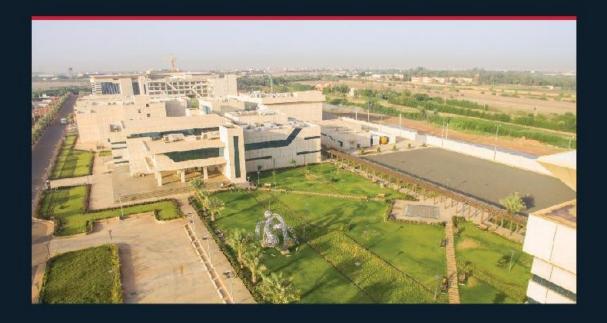

#### **HEGLEEG HEADQUARTER**

A design concept based on the idea of maximum utilization of the area to aleate developed, attractive and comfortable working spaces, while providing a good visualization functional and pleasant experience for the employee and to cope with the new and modern line in designing office buildings. The entrance is canopy in semi-circle shape, sitting in front of it, a path that is a reflection of the semi-circle front facable.

The facace areates a dominant relation between the outside viewer and the inside user. A striking and very eye catching building form with a front east facade semi-circle brick wall and aluminum sheet cadding with aury horizontal openings ascending made of curved norizontal glazed windows with blue calor. The ground floor facade formed of large openings different to the upper facade. The back west facing facade is made of a smaller semi-circle to the front main facade with large horizontal strips.

This building was equiped with the latest trends in MEP services with consideration to Sudan harsh environment, and its all manitored via BMS to ease the maintainable and operation.

- PROJECT TYPE: Cffice Building
- LOCATION: Khartoum City, Obeid Khatim Street
- CLIENT: Hegleeg Petroleum Services Company
- TOTAL SIZE: 4578 m2
- SCOPE:
  Design & Supervision
- STATUS: Completed