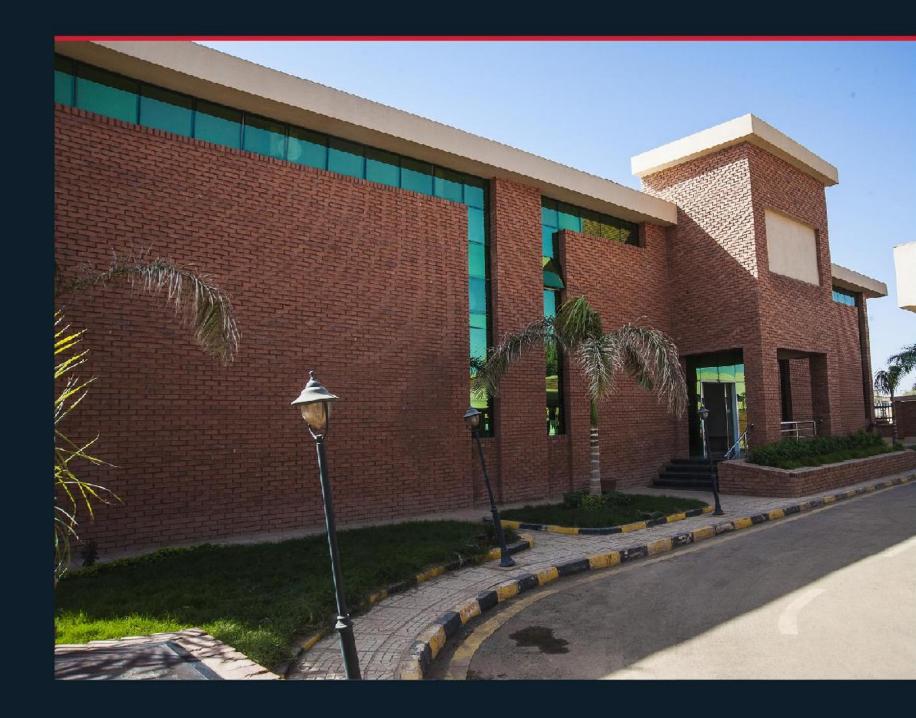

#### **HEGLEEG HEADQUARTER**

A design concept based on the idea of maximum utilization of the area to aleate developed, attractive and comfortable working spaces, while providing a good visualization functional and pleasant experience for the employee and to cope with the new and modern line in designing office buildings. The entrance is canopy in semi-circle shape, sitting in front of it, a path that is a reflection of the semi-circle front facable.

The facace areates a dominant relation between the outside viewer and the inside user. A striking and very eye catching building form with a front east facade semi-circle brick wall and aluminum sheet cadding with aury horizontal openings ascending made of curved norizontal glazed windows with blue calor. The ground floor facade formed of large openings different to the upper facade. The back west facing facade is made of a smaller semi-circle to the front main facade with large horizontal strips.

This building was equiped with the latest trends in MEP services with consideration to Sudan harsh environment, and its all manitored via BMS to ease the maintainable and operation.

- PROJECT TYPE: Cffice Building
- LOCATION: Khartoum City, Obeid Khatim Street
- CLIENT: Hegleeg Petroleum Services Company
- TOTAL SIZE: 4578 m2
- SCOPE:
  Design & Supervision
- STATUS: Completed