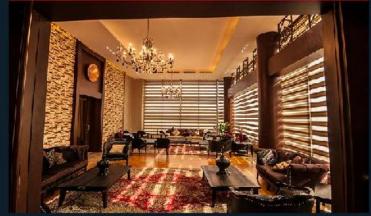

# PRESIDENTIAL GUEST PALACE

A Palace formed of three floors and roof terraces to accommodate for the presidential Guest rest area and other services. The volume with different ascending terms with a tagade wall mode of light point and natural stone cadding

In addition arches on the lower and upper floors that become openings to the entrance and a shaded area I he main entrance is a grand scene through the use of decorative extravagant lighting.

- PROJECT TYPE: Residentia
- LOCATION:
  Khartoum City
- CLIENT: Presidency of the Republic Of Sudan
- **TOTAL SIZE:** 34/1 ~2
- SCOPE:
  Design & Supervision
- STATUS: Completed

## PRESIDENTIAL GUEST PALACE

A Palace formed of three floors and roof terraces to accommodate for the presidential Guest rest area and other services. The volume with different ascending terms with a tagade wall made at light paint and natural stone diaddina.

stone cladding

In addition arches on the lower and upper floors that
become openings to the entrance and a shaded area.
The main entrance is a grand scene through the use of
decorative extravagant lighting.

- PROJECT TYPE: Residentia
- LOCATION: Khartoum City
- CLIENT: Presidency of the Republic Of Sudan
- TOTAL SIZE: 3471 ~2
- SCOPE: Design & Supervision
- STATUS: Completed