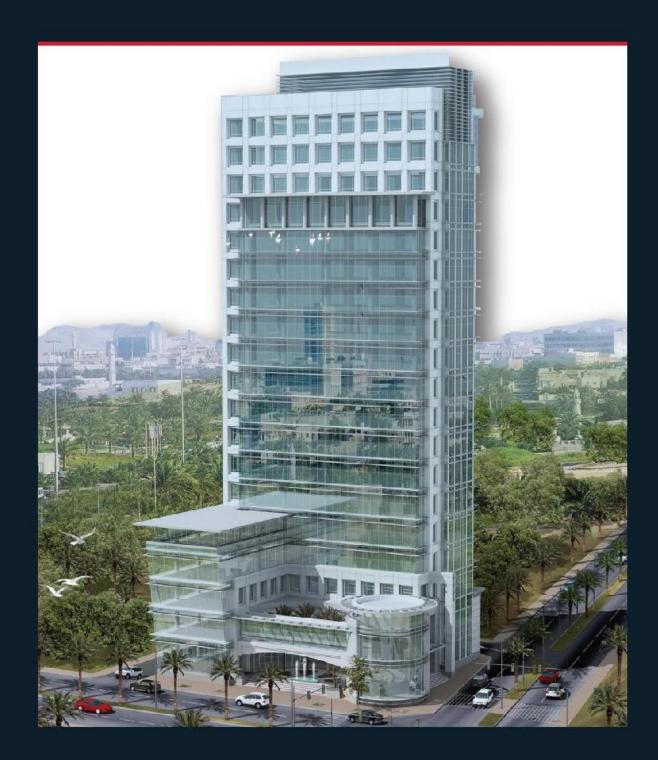

#### **ALTADAMOUN BANK HQ**

The site is overlooking the national museum. The design is very challenging in such a location. A huge scale of a tower of 18 foors that overlooks two very busy streets in Khartoum that seen from a distance due to its height and the upper floors has a breathtaking views over ooking the Nile river.

The design was a very simple one, modern style covered with huge glass façade. The padium got a focal point of a cylindrical valume. Eastern and western facades are treated by shading devices to reduce cirect light.

- PROJECT TYPE: Office Building
- LOCATION: Khartoum City
- CLIENT:
  Alceda noun Bank
- TOTAL SIZE: 14 000 m2
- Scope:
  Supervision & Management
- COST: 30,000,000 USD