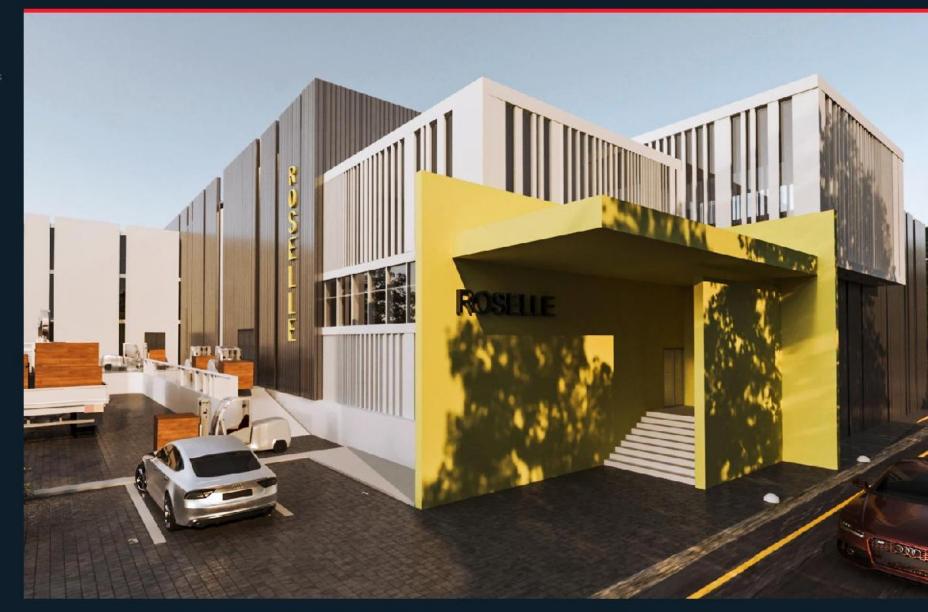

## **Roselle Factory**

A building mainly formed of brick and colored corrugated steel roof tap. The acministration building made of offices, lobbies a mosque. The exterior made of brick wall cladding and large glass opening with a centeral entrance covered with steel top.

- PROJECTTYPE: ndustral
- LOCATION:

  Khatreum City
- CLIENT:
  Mamas Co.
- **TOTAL SIZE:** 5,961 m2
- SCOPE:
  Design & Supervision
- **STATUS:**Jnder Construction