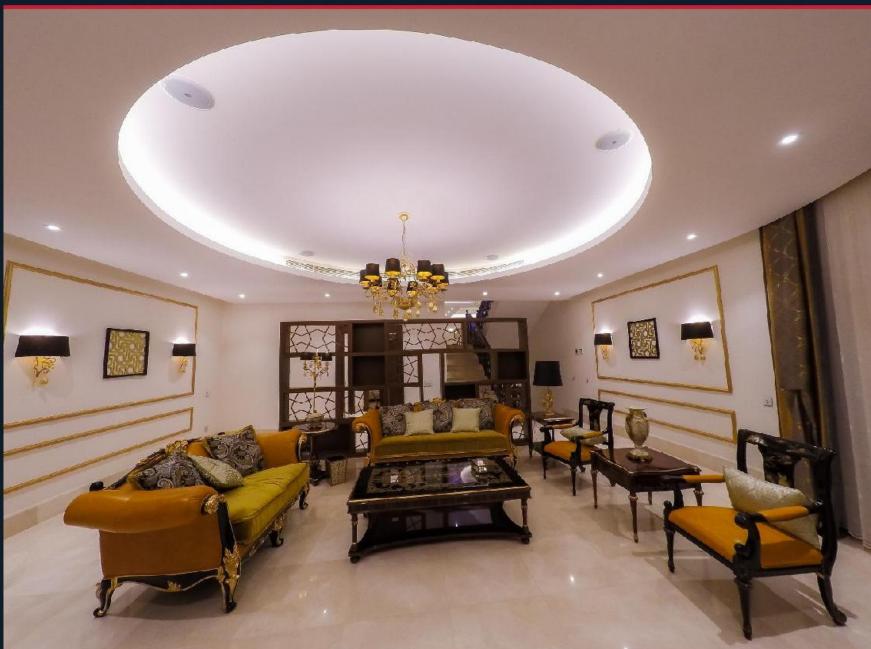

# PRESIDENTIAL GUEST PALACE

A Palace formed of three floors and roof terraces to accommodate for the presidential Guest rest area and other services. The volume with different ascending terms with a tagade wall mode of light point and natural stone cadding

In addition arches on the lower and upper floors that become openings to the entrance and a shaded area I he main entrance is a grand scene through the use of decorative extravagant lighting.

- PROJECT TYPE: Residentia
- LOCATION:
  Khartoum City
- CLIENT: Presidency of the Republic Of Sudan
- **TOTAL SIZE:** 34/1 ~2
- SCOPE:
  Design & Supervision
- STATUS: Completed