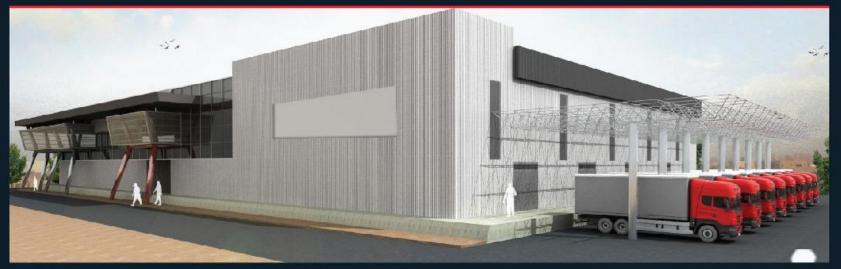

# PIPELINE TRAINING CENTRE

The training Centre formed of Educational building and pipelines welder training workshop a ground and first cloar. The main entrance is situated at the east facing facade, with one side of which a straight wall and the other side is a curve with a large corner opening. This bold abening on the corner forming the main building facade and very appealing to the eye. The diadding made of recibrick wall, with an edged suspended coiling corner at the entrance.

- PROJECT TYPE:
  Educational
- LOCATION:
  Khartoum City
- CLIENT:
  Ministry Of Fower & Mining Sudapet Co.Ltd
- TOTAL SIZE:
- SCOPE:
  Design & Supervision