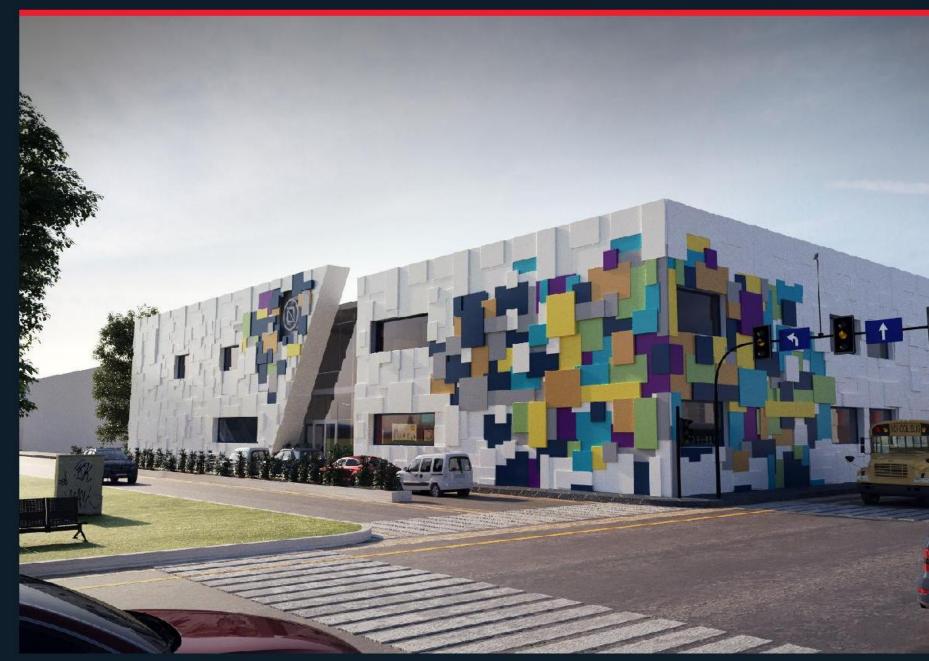

#### **DOROOB SCHOOLS**

Oabos schools are a chain of schools all cround Khartoum, the aim was to create an exceptional environment for kids to excel and express themselves, the kindergarten was designed to make teddlers feel at case and district them with greenery and colours.

#### **HIGH SCHOOL**

- PROJECT TYPE: Educationa
- LOCATION: Khartoum City
- CLIENT:
  Dorpob foundation
- TOTAL PROJECT AREA: 5000 m2
- SCOPE:
  Design & Supervision