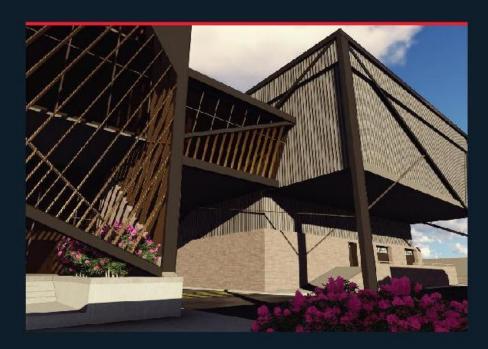

## PRIVATE VIL DELTA PACK COMPLEX

The complex is made of Steel Structure Multi story factory building, an administration office and a technical equipment building. The facace is a steel with green steel roof.

the technical equipment and staff utilities area is a brick office building with a curved north elevation, the administration black that is an office building. The north facade is horizontal patterned steel cladding as well as a concrete roofed roof top, interestingly the visible glazed meeting rooms. The eastern facing elevation of the administration office is a concrete structure with large openings, further to the left of the facade sign patterned concrete detail forming a distinctive corner. The frontal elevation is a green horizontal running steel structure enveloping the building, on it stamped the factory's label.

- PROJECT TYPE: Incustria Bullding
- LOCATION: Khortoum City
- CLIENT:
  Mahgoup Sons Co.
- TOTAL SIZE:
- SCOPE: Design & Supervision