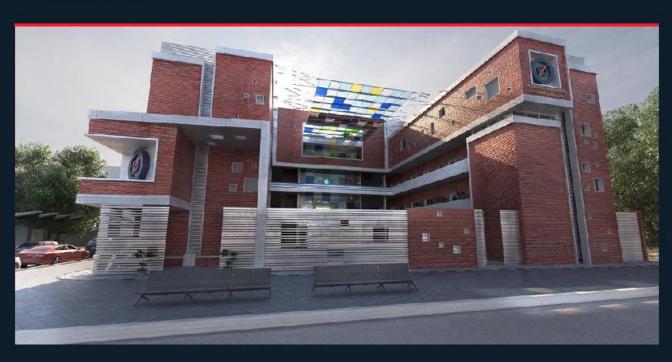

# 7979 HOSPITAL FOR CHILDREN

A very special project the very first specialized cancer hospital for children in Sudan by Bint all Balad charty organization, made entirely by fundraising

A huge building equipoed with all the latest medical technology.

Our aim was to design a functioning hospital that competes with international similar hospitals .

The main facus was on the interior which was designed specifically to cheer up our little patients , colours and patterns in all fleors which differ from floor depending or the function

- PROJECT TYPE:
  Healthcare
- LOCATION:
  Khartoum City
- CLIENT:
  Bint all belad foundation
- TOTAL SIZE: 11,980 m2
- SCOPE: Design & Supervision