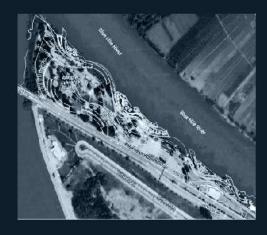

#### **NISS ACADEMY PROJECT**

Lacated at a long strip in western saba in Khartoum City overlooking the Nile on its Northern Fastern side, the Security Higher Academy is sited surrounded by bare agricultural fields. One of the biggest construction projects in our company, a development of higher academy institute.

This complex consists of fifteen buildings of different function, an enormous feetprint making the complex clicky within a city. Consisting of gate and information Centre, an administration, Moscue conference Centre, Academic buildings, Library building, Social club building, Students residence building, Hotel building, and Sport Center and Clinic.

the second part of the project is Nile centre for Technology with the following compenents 2 Research buildings, Electronic incubator, South gate, as well as other miscellaneous building services and various playgrounds and fields