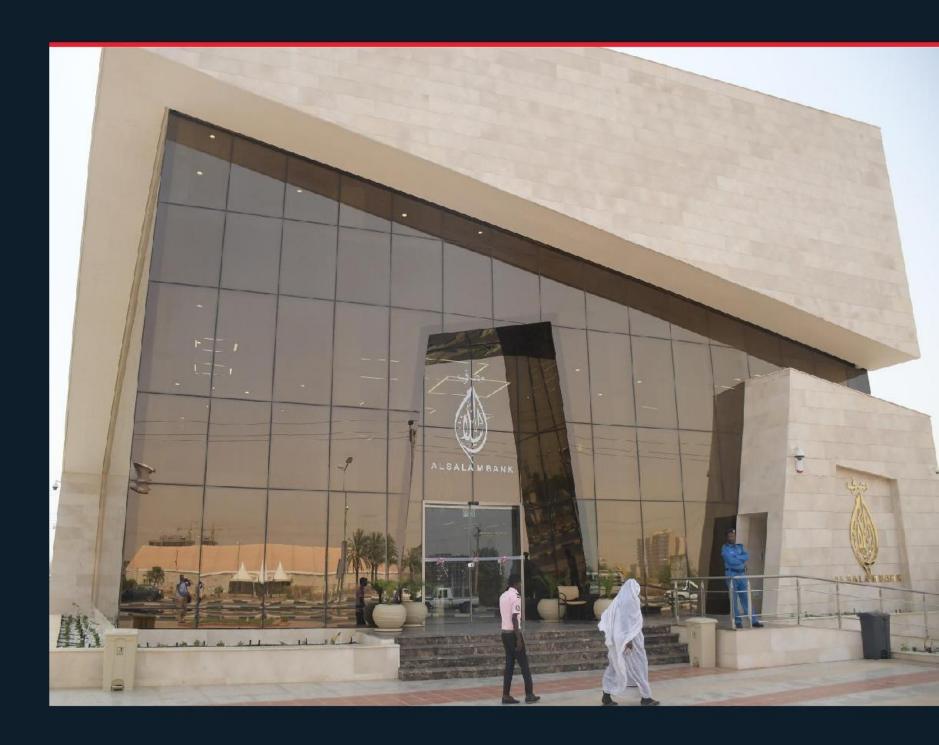

#### ALSALAM BANK BRANCHES

Derived from the popular peace sign , with its unique angles , the lines of the façade were imitated as a noa to the bank's name. The identity of the salam bank were invented by Murtada Maaz consultancy, the aim was to create a striking design to capture the attention of passers by with its unusual lines and contrasting blend of solid and transparent materials.

### AFRICA STREET BRANCH

- PROJECTTYPE: Bark
- LOCATION: Knartoum - Africa Street
- CLIENT:
  Alsa am Bank
- SCOPE:
  Design & Supervision
- **STATUS:**Completed