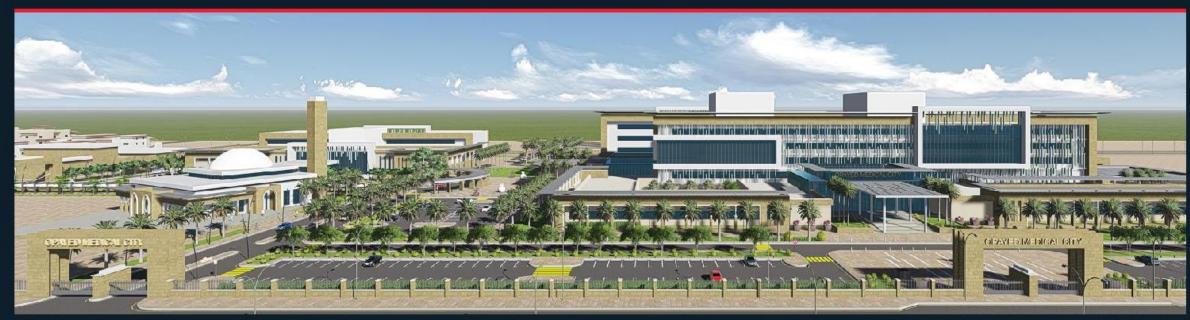

n it.

Lecture halls were also covered in the scope, changing all MEP systems and interiors.







■ 5COPE: Design & Supervision









#### **DOCTORS TOWER**

This project idea was to develop the healthcare services facilities by providing good controlized clinics and diagnostics environment.

The faccide of all the buildings four sides is with

The faccide of all the buildings four sides is with attractive window openings that form a façode pattern. The controst of the beige and the bijue central glazed dadded emphasizes the pattern formed by the window openings.

- PROJECT TYPE:
  I lealthcare
- LOCATION:
  Khartoum City
- CLIENT:
  Social Security Investment Authority
- **TOTAL SIZE:** 1/90/ m<sup>2</sup>
- Scope:
  Supervision
- COST: 20,000,000 USD



## OBAYYED MEDICAL CITY







# MEDICAL SUPPLY PHARMACY

The need for a central medical supplies has risen, therefore a chair of pharmacies to cater to the public. The design concept was to serve multiple clents at the same time with a simple system to hasten the process, while providing vost waiting areas to accommodate the crowds.



- PROJECT TYPE: I lea thoare
- LOCATION:
  Khortoum City
- CLIENT:
  National medical supply fund
- **TOTAL SIZE:** 580 ~2
- SCOPE:
  Design & Supervision



#### MOHAMMED SALIH CENTER FOR LIVER

Located in Mahammed Nojeeb street .A charity medical center that specializes in I ver transplant.



- PROJECT TYPE: Healthcare
- LOCATION:
  Khartoum City
- CLIENT:
  Mohammed Salih
- TOTAL SIZE: 2500 m2
- SCOPE: Design & Supervision



# 7979 HOSPITAL FOR CHILDREN

A very special project the