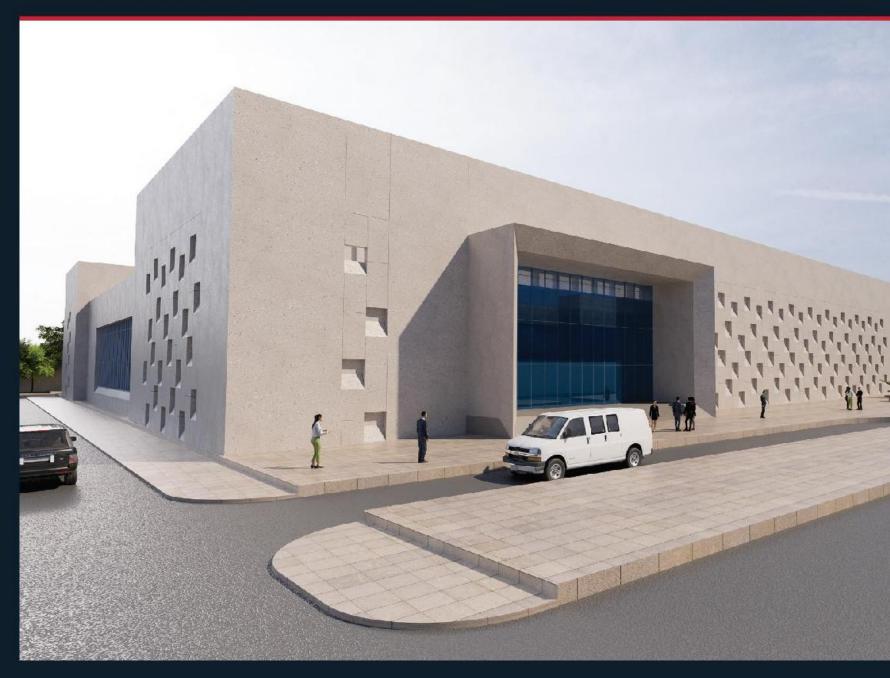

#### CISSA CONFERENCE HALLS

Adjacent to the academy for higher education, a complex of conference halls and its services to host the CISSA conference that will be held in Sucan

 $\Lambda$  very regal building surrouncing a green countyard as a focal point .

The interior was designed to reflect Sudanese heritage but also to provide luxury and comfort.

- PROJECT TYPE:
  Mixed use
- LOCATION:
  Khartoum City
- CLIENT: NISS
- TOTAL SIZE: 347. m2
- SCOPE:
  Design & Supervision