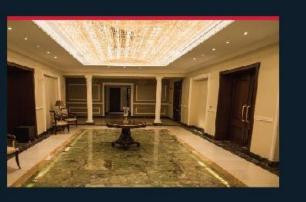

# PRESIDENTIAL GUEST PALACE

A Palace formed of three floors and roof terraces to accommodate for the presidential Guest rest area and other services. The volume with different ascending terms with a tagade wall mode of light point and natural stone cadding

In addition arches on the lower and upper floors that become openings to the entrance and a shaded area I he main entrance is a grand scene through the use of decorative extravagant lighting.

- PROJECT TYPE: Residentia
- LOCATION:
  Khartoum City
- CLIENT: Presidency of the Republic Of Sudan
- **TOTAL SIZE:** 34/1 ~2
- SCOPE:
  Design & Supervision
- STATUS: Completed