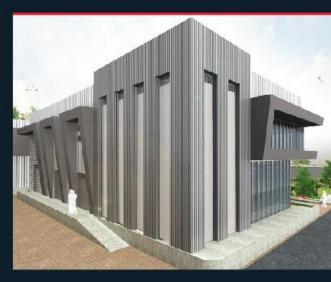

#### **HEGLEEG HEADQUARTER**

A design concept based on the idea of maximum utilization of the area to aleate developed, attractive and comfortable working spaces, while providing a good visualization functional and pleasant experience for the employee and to cope with the new and modern line in designing office buildings. The entrance is canopy in semi-circle shape, sitting in front of it, a path that is a reflection of the semi-circle front facable.

The facace areates a dominant relation between the outside viewer and the inside user. A striking and very eye catching building form with a front east facade semi-circle brick wall and aluminum sheet cadding with aury horizontal openings ascending made of curved norizontal glazed windows with blue calor. The ground floor facade formed of large openings different to the upper facade. The back west facing facade is made of a smaller semi-circle to the front main facade with large horizontal strips.

This building was equiped with the latest trends in MEP services with consideration to Sudan harsh environment, and its all manitored via BMS to ease the maintainable and operation.

- PROJECT TYPE: Cffice Building
- LOCATION: Khartoum City, Obeid Khatim Street
- CLIENT: Hegleeg Petroleum Services Company
- TOTAL SIZE: 4578 m2
- SCOPE:
  Design & Supervision
- STATUS: Completed