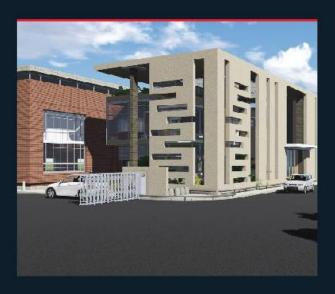

## PRIVATE VIL DELTA PACK COMPLEX

The complex is made of Steel Structure Multi story factory building, an administration office and a technical equipment building. The facace is a steel with green steel roof.

the technical equipment and staff utilities area is a brick office building with a curved north elevation, the administration black that is an office building. The north facade is horizontal patterned steel cladding as well as a concrete roofed roof top, interestingly the visible glazed meeting rooms. The eastern facing elevation of the administration office is a concrete structure with large openings, further to the left of the facade sign patterned concrete detail forming a distinctive corner. The frontal elevation is a green horizontal running steel structure enveloping the building, on it stamped the factory's label.

- PROJECT TYPE: Incustria Bullding
- LOCATION: Khortoum City
- CLIENT:
  Mahgoup Sons Co.
- TOTAL SIZE:
- SCOPE: Design & Supervision