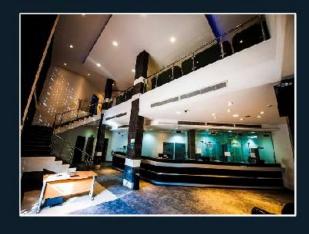

## SUDANESE FRENCH BANK BRANCHES

#### KHARTOUM 2 BRANCH

- PROJECTTYPE:
  Bark
- LOCATION:
  Krartoum Khartoum 2
- CLIENT:
  SI B Sudanese I rench Jank
- SCOPE:
  Design & Supervision
- **STATUS:**Completed