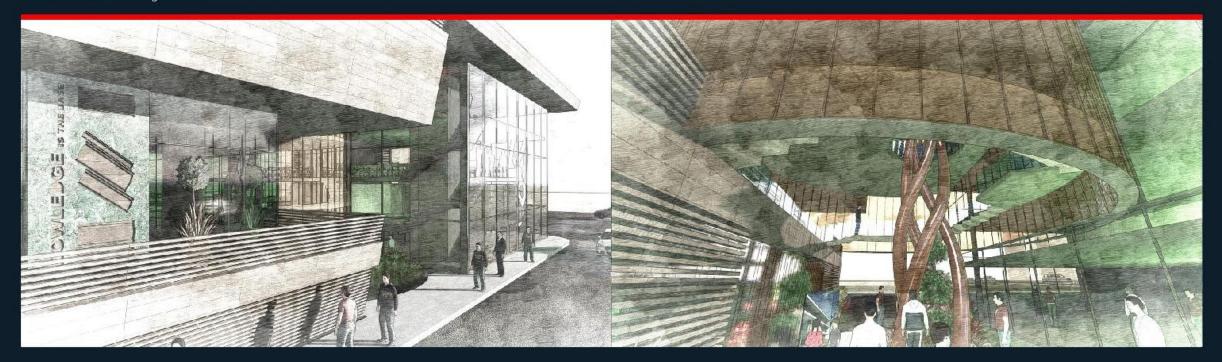

# PIPELINE TRAINING CENTRE

The training Centre formed of Educational building and pipelines welder training workshop a ground and first cloar. The main entrance is situated at the east facing facade, with one side of which a straight wall and the other side is a curve with a large corner opening. This bold abening on the corner forming the main building facade and very appealing to the eye. The diadding made of recibrick wall, with an edged suspended coiling corner at the entrance.

- PROJECT TYPE:
  Educational
- LOCATION:
  Khartoum City
- CLIENT:
  Ministry Of Fower & Mining Sudapet Co.Ltd
- TOTAL SIZE:
- SCOPE:
  Design & Supervision