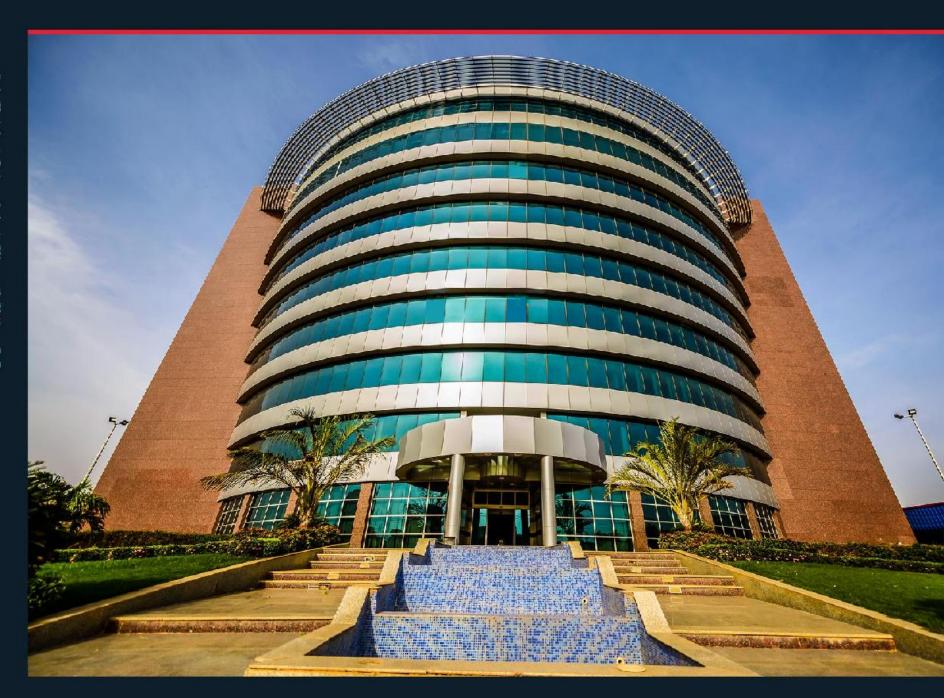

#### **ALTADAMOUN BANK HQ**

The site is overlooking the national museum. The design is very challenging in such a location. A huge scale of a tower of 18 foors that overlooks two very busy streets in Khartoum that seen from a distance due to its height and the upper floors has a breathtaking views over ooking the Nile river.

The design was a very simple one, modern style covered with huge glass façade. The padium got a focal point of a cylindrical valume. Eastern and western facades are treated by shading devices to reduce cirect light.

- PROJECT TYPE: Office Building
- LOCATION: Khartoum City
- CLIENT:
  Alceda noun Bank
- TOTAL SIZE: 14 000 m2
- Scope:
  Supervision & Management
- COST: 30,000,000 USD