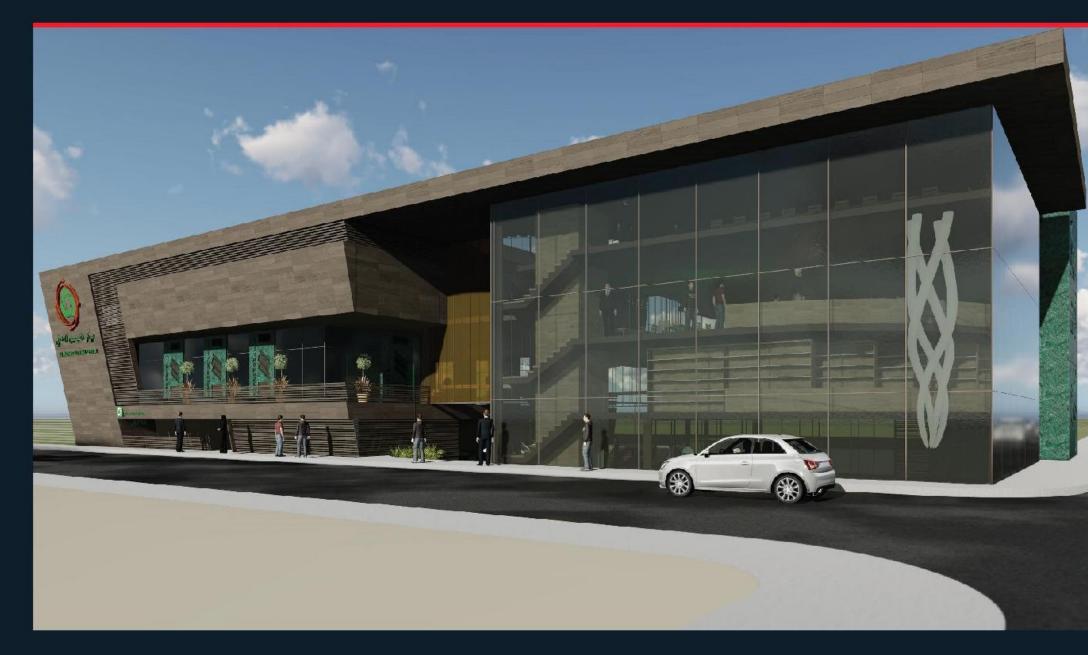

# PIPELINE TRAINING CENTRE

The training Centre formed of Educational building and pipelines welder training workshop a ground and first cloar. The main entrance is situated at the east facing facade, with one side of which a straight wall and the other side is a curve with a large corner opening. This bold abening on the corner forming the main building facade and very appealing to the eye. The diadding made of recibrick wall, with an edged suspended coiling corner at the entrance.

- PROJECT TYPE:
  Educational
- LOCATION:
  Khartoum City
- CLIENT:
  Ministry Of Fower & Mining Sudapet Co.Ltd
- TOTAL SIZE:
- SCOPE:
  Design & Supervision