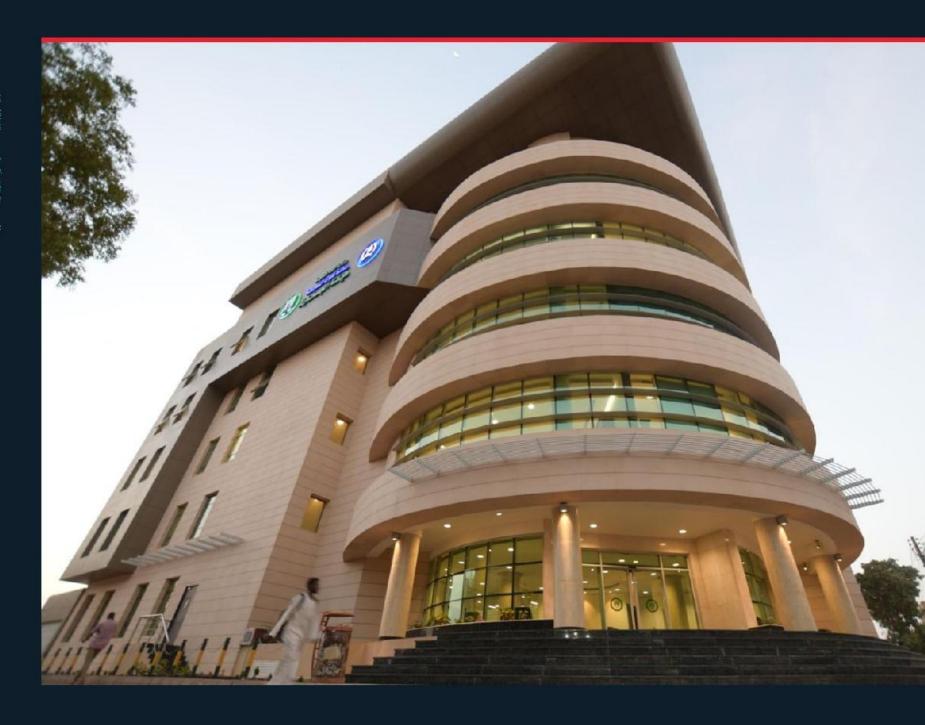

#### **HEGLEEG HEADQUARTER**

A design concept based on the idea of maximum utilization of the area to aleate developed, attractive and comfortable working spaces, while providing a good visualization functional and pleasant experience for the employee and to cope with the new and modern line in designing office buildings. The entrance is canopy in semi-circle shape, sitting in front of it, a path that is a reflection of the semi-circle front facable.

The facace areates a dominant relation between the outside viewer and the inside user. A striking and very eye catching building form with a front east facade semi-circle brick wall and aluminum sheet cadding with aury horizontal openings ascending made of curved norizontal glazed windows with blue calor. The ground floor facade formed of large openings different to the upper facade. The back west facing facade is made of a smaller semi-circle to the front main facade with large horizontal strips.

This building was equiped with the latest trends in MEP services with consideration to Sudan harsh environment, and its all manitored via BMS to ease the maintainable and operation.

- PROJECT TYPE: Cffice Building
- LOCATION: Khartoum City, Obeid Khatim Street
- CLIENT: Hegleeg Petroleum Services Company
- TOTAL SIZE: 4578 m2
- SCOPE:
  Design & Supervision
- STATUS: Completed