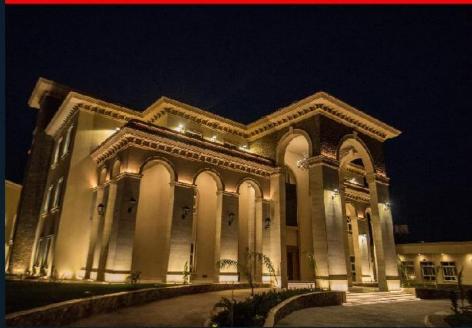

# PRESIDENTIAL GUEST PALACE

A Palace formed of three floors and roof terraces to accommodate for the presidential Guest rest area and other services. The volume with different ascending terms with a tagade wall mode of light point and natural stone cadding

In addition arches on the lower and upper floors that become openings to the entrance and a shaded area I he main entrance is a grand scene through the use of decorative extravagant lighting.

- PROJECT TYPE: Residentia
- LOCATION:
  Khartoum City
- CLIENT: Presidency of the Republic Of Sudan
- **TOTAL SIZE:** 34/1 ~2
- SCOPE:
  Design & Supervision
- STATUS: Completed