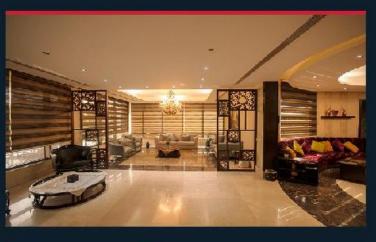

# PRESIDENTIAL GUEST PALACE

A Palace formed of three floors and roof terraces to accommodate for the presidential Guest rest area and other services. The volume with different ascending terms with a tagade wall mode of light point and natural stone cadding

In addition arches on the lower and upper floors that become openings to the entrance and a shaded area I he main entrance is a grand scene through the use of decorative extravagant lighting.

- PROJECT TYPE: Residentia
- LOCATION:
  Khartoum City
- CLIENT: Presidency of the Republic Of Sudan
- **TOTAL SIZE:** 34/1 ~2
- SCOPE:
  Design & Supervision
- STATUS: Completed

## PRESIDENTIAL GUEST PALACE

A Palace formed of three floors and roof terraces to accommodate for the presidential Guest rest area and other services. The volume with different ascending terms with a tagade wall made at light paint and natural stone diaddina.

stone cladding

In addition arches on the lower and upper floors that
become openings to the entrance and a shaded area.
The main entrance is a grand scene through the use of
decorative extravagant lighting.

- PROJECT TYPE: Residentia
- LOCATION: Khartoum City
- CLIENT: Presidency of the Republic Of Sudan
- TOTAL SIZE: 3471 ~2
- SCOPE: Design & Supervision
- STATUS: Completed