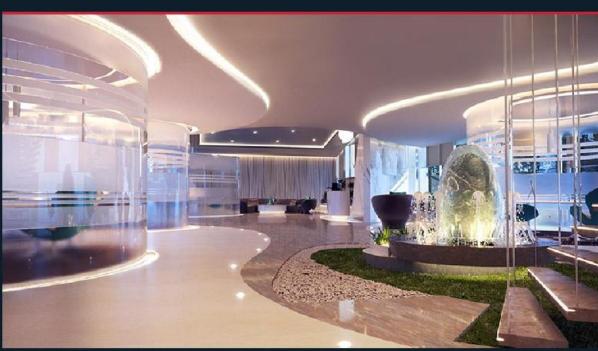

#### **HEGLEEG HEADQUARTER**

A design concept based on the idea of maximum utilization of the area to aleate developed, attractive and comfortable working spaces, while providing a good visualization functional and pleasant experience for the employee and to cope with the new and modern line in designing office buildings. The entrance is canopy in semi-circle shape, sitting in front of it, a path that is a reflection of the semi-circle front facable.

The facace areates a dominant relation between the outside viewer and the inside user. A striking and very eye catching building form with a front east facade semi-circle brick wall and aluminum sheet cadding with aury horizontal openings ascending made of curved norizontal glazed windows with blue calor. The ground floor facade formed of large openings different to the upper facade. The back west facing facade is made of a smaller semi-circle to the front main facade with large horizontal strips.

This building was equiped with the latest trends in MEP services with consideration to Sudan harsh environment, and its all manitored via BMS to ease the maintainable and operation.

- PROJECT TYPE: Cffice Building
- LOCATION: Khartoum City, Obeid Khatim Street
- CLIENT: Hegleeg Petroleum Services Company
- TOTAL SIZE: 4578 m2
- SCOPE:
  Design & Supervision
- STATUS: Completed