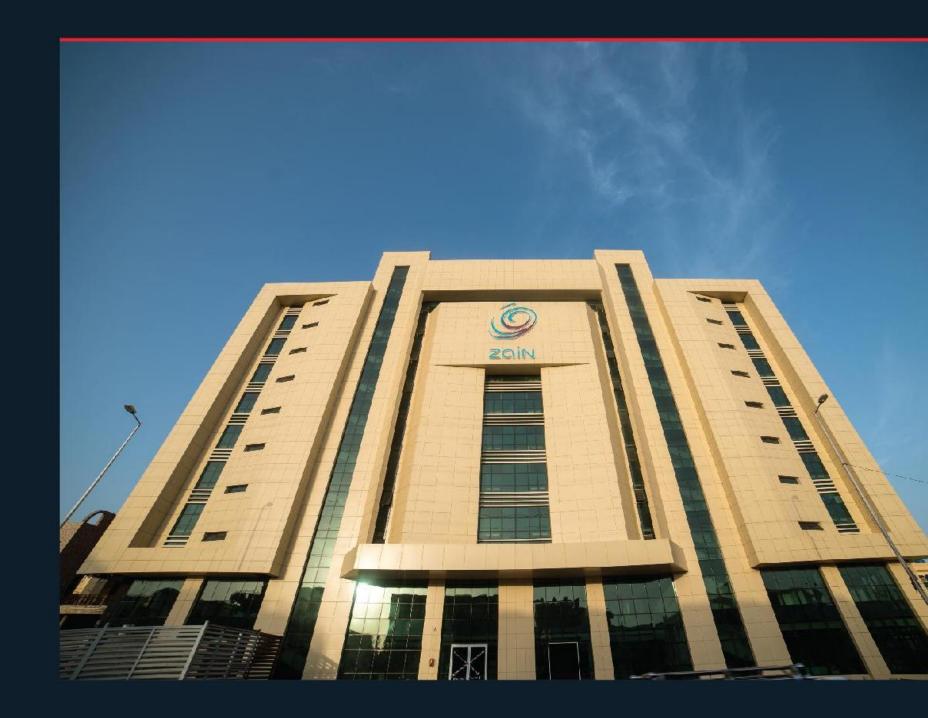

#### ZAIN CALL CENTER

The task was to renovate an existing structure and transform if to an office building to facilitate for high tech offices and 300 P call center.

The front appears like three volumes merged tagether; the Centre of the main volume seems like its standing free of from the rest of the facade. The right and left extensions volume has a form with engraved angles. Lighting is an important factor that's used to emphasize the elements of the building.

- PROJECTTYPE: Cffice Building
- LOCATION:
  Khartoum City
- CLIENT:
  Zain Co.
- TOTAL SIZE: 8239.3 m2
- SCOPE:
  Design & Supervision
- STATUS: Completed