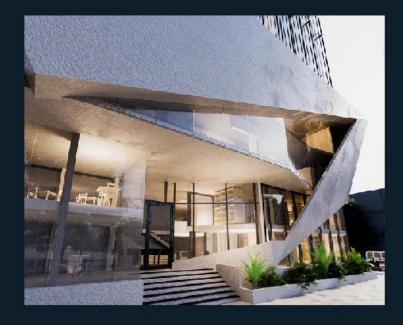

## INFORMATION AND TREASURY DEPT.BUILDING

you can't help it but notice the stately building right at the corner of Africa Street. Its strong presence is derived from the familiarity of the three volumes descending upwards. A massive volume is culting very strongly through the three ascending volumes stopping right before the ground level to define the entrance with a notable logo.

- PROJECTTYPE: Cffice Building
- LOCATION: Khartoum City
- CLIENT: Treasury, Administration and Information Center
- TOTAL SIZE: 5815 m2
- SCOPE:
  Design & Supervision
- STATUS: Completed