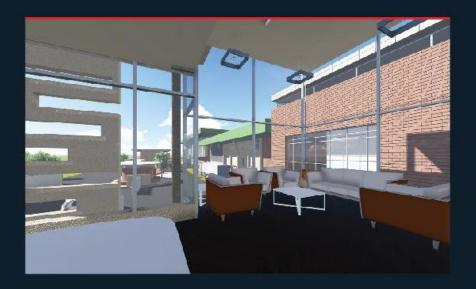

#### **HEGLEEG HEADQUARTER**

A design concept based on the idea of maximum utilization of the area to aleate developed, attractive and comfortable working spaces, while providing a good visualization functional and pleasant experience for the employee and to cope with the new and modern line in designing office buildings. The entrance is canopy in semi-circle shape, sitting in front of it, a path that is a reflection of the semi-circle front facable.

The facace areates a dominant relation between the outside viewer and the inside user. A striking and very eye catching building form with a front east facade semi-circle brick wall and aluminum sheet cadding with aury horizontal openings ascending made of curved norizontal glazed windows with blue calor. The ground floor facade formed of large openings different to the upper facade. The back west facing facade is made of a smaller semi-circle to the front main facade with large horizontal strips.

This building was equiped with the latest trends in MEP services with consideration to Sudan harsh environment, and its all manitored via BMS to ease the maintainable and operation.

- PROJECT TYPE: Cffice Building
- LOCATION: Khartoum City, Obeid Khatim Street
- CLIENT: Hegleeg Petroleum Services Company
- TOTAL SIZE: 4578 m2
- SCOPE:
  Design & Supervision
- STATUS: Completed