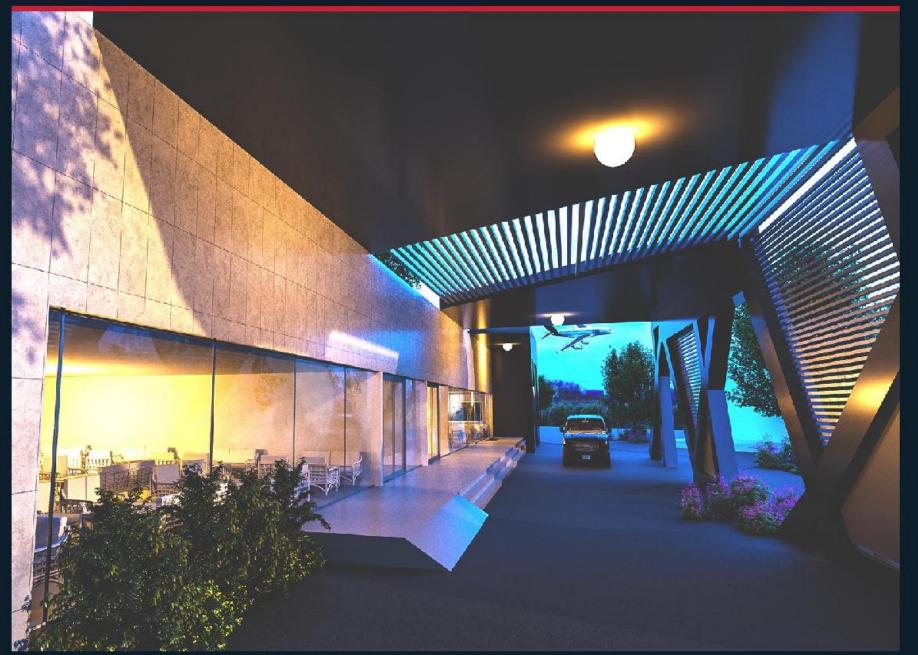

#### KHARTOUM INTERNATIONAL AIRPORT VIP HALL

The scape was to expand and rehabilitate the V.P. section in sudan's airport.

The section used to have 3 small halls with a reception where the passengers service personnel waits that all changed in the modified design where the main consideration was to inclease security and functionality. An office area was added to optimize the paper work process, more security check points were added, plus the vip halls are bigger and more equipped for their esteemed quests.

- LOCATION:
  Khartoum City
- CLIENT:
- SCOPE:
  Design & Supervision
- STATUS: Design Completed