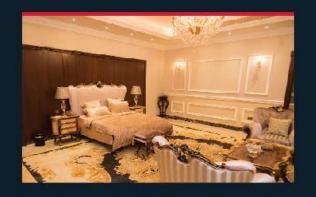

# PRESIDENTIAL GUEST PALACE

A Palace formed of three floors and roof terraces to accommodate for the presidential Guest rest area and other services. The volume with different ascending terms with a tagade wall mode of light point and natural stone cadding

In addition arches on the lower and upper floors that become openings to the entrance and a shaded area I he main entrance is a grand scene through the use of decorative extravagant lighting.

- PROJECT TYPE: Residentia
- LOCATION:
  Khartoum City
- CLIENT: Presidency of the Republic Of Sudan
- **TOTAL SIZE:** 34/1 ~2
- SCOPE:
  Design & Supervision
- STATUS: Completed