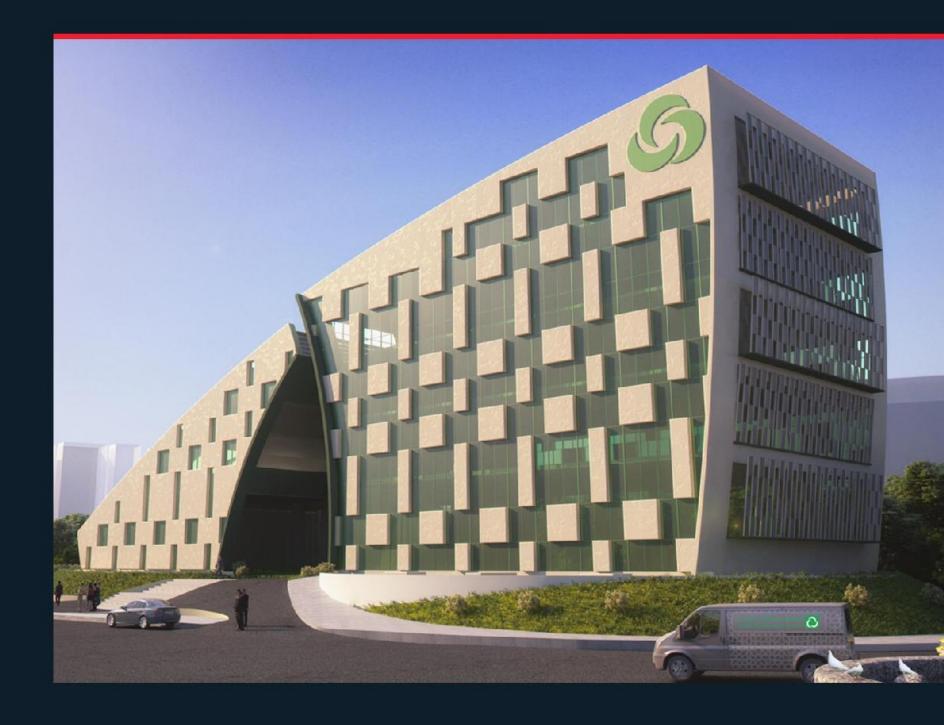

#### **HEGLEEG HEADQUARTER**

A design concept based on the idea of maximum utilization of the area to aleate developed, attractive and comfortable working spaces, while providing a good visualization functional and pleasant experience for the employee and to cope with the new and modern line in designing office buildings. The entrance is canopy in semi-circle shape, sitting in front of it, a path that is a reflection of the semi-circle front facable.

The facace areates a dominant relation between the outside viewer and the inside user. A striking and very eye catching building form with a front east facade semi-circle brick wall and aluminum sheet cadding with aury horizontal openings ascending made of curved norizontal glazed windows with blue calor. The ground floor facade formed of large openings different to the upper facade. The back west facing facade is made of a smaller semi-circle to the front main facade with large horizontal strips.

This building was equiped with the latest trends in MEP services with consideration to Sudan harsh environment, and its all manitored via BMS to ease the maintainable and operation.

- PROJECT TYPE: Cffice Building
- LOCATION: Khartoum City, Obeid Khatim Street
- CLIENT: Hegleeg Petroleum Services Company
- TOTAL SIZE: 4578 m2
- SCOPE:
  Design & Supervision
- STATUS: Completed