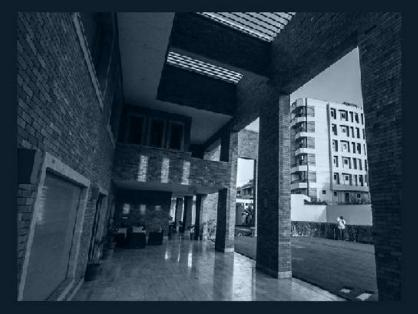

#### **HEGLEEG HEADQUARTER**

A design concept based on the idea of maximum utilization of the area to aleate developed, attractive and comfortable working spaces, while providing a good visualization functional and pleasant experience for the employee and to cope with the new and modern line in designing office buildings. The entrance is canopy in semi-circle shape, sitting in front of it, a path that is a reflection of the semi-circle front facable.

The facace areates a dominant relation between the outside viewer and the inside user. A striking and very eye catching building form with a front east facade semi-circle brick wall and aluminum sheet cadding with aury horizontal openings ascending made of curved norizontal glazed windows with blue calor. The ground floor facade formed of large openings different to the upper facade. The back west facing facade is made of a smaller semi-circle to the front main facade with large horizontal strips.

This building was equiped with the latest trends in MEP services with consideration to Sudan harsh environment, and its all manitored via BMS to ease the maintainable and operation.

- PROJECT TYPE: Cffice Building
- LOCATION: Khartoum City, Obeid Khatim Street
- CLIENT: Hegleeg Petroleum Services Company
- TOTAL SIZE: 4578 m2
- SCOPE:
  Design & Supervision
- STATUS: Completed