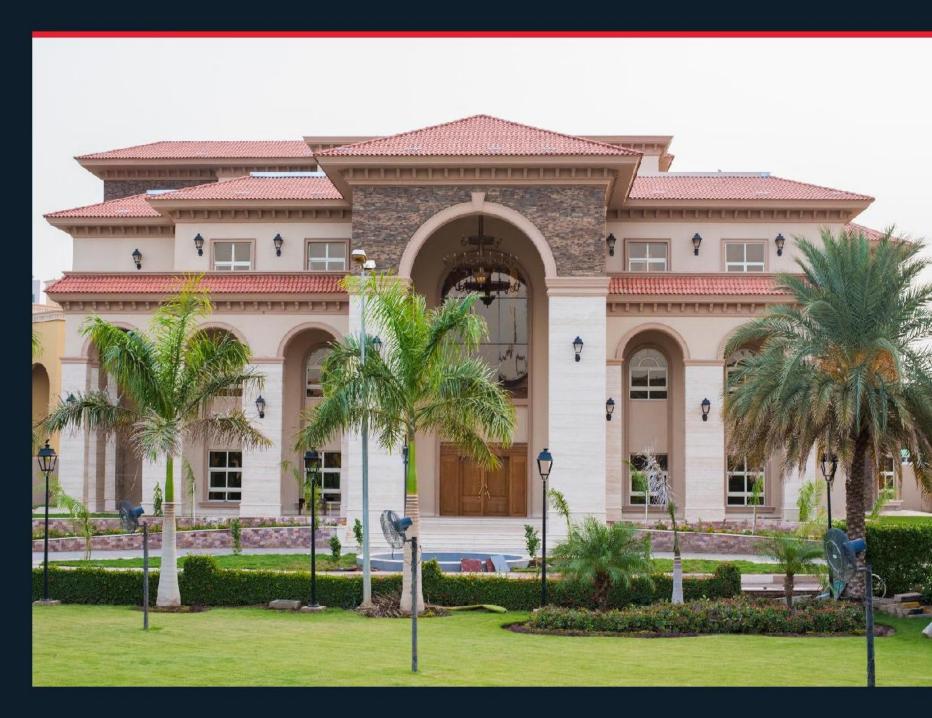

# PRESIDENTIAL GUEST PALACE

A Palace formed of three floors and roof terraces to accommodate for the presidential Guest rest area and other services. The volume with different ascending terms with a tagade wall mode of light point and natural stone cadding

In addition arches on the lower and upper floors that become openings to the entrance and a shaded area I he main entrance is a grand scene through the use of decorative extravagant lighting.

- PROJECT TYPE: Residentia
- LOCATION:
  Khartoum City
- CLIENT: Presidency of the Republic Of Sudan
- **TOTAL SIZE:** 34/1 ~2
- SCOPE:
  Design & Supervision
- STATUS: Completed