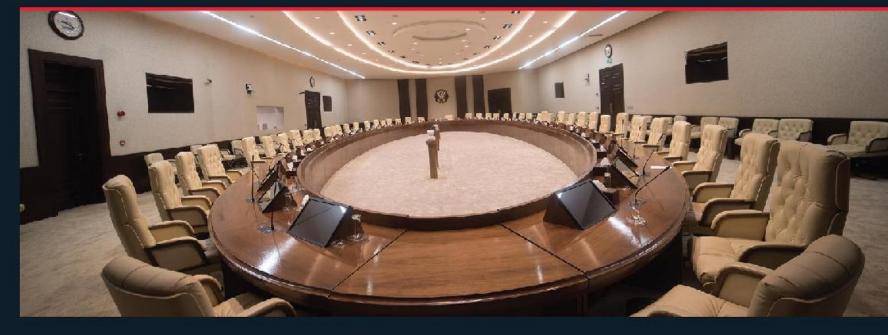

#### MINISTERS COUNCIL HALL

- PROJECT TYPE:
  Governmental Building
- LOCATION: Khartoum City
- CLIENT:
  Ministry of the council of the ministers
- TOTAL SIZE: 2626 m2
- SCOPE: Design supervision & Monagement
- COST: 6,000,000 USD