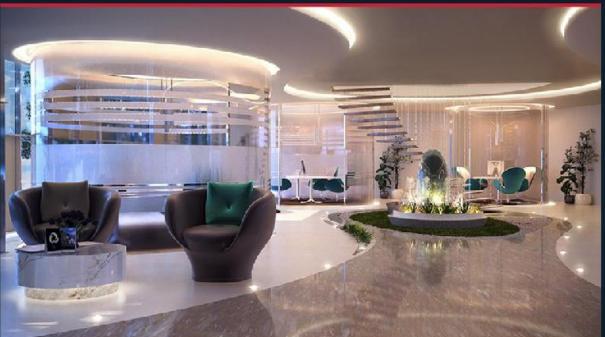

#### **HEGLEEG HEADQUARTER**

A design concept based on the idea of maximum utilization of the area to aleate developed, attractive and comfortable working spaces, while providing a good visualization functional and pleasant experience for the employee and to cope with the new and modern line in designing office buildings. The entrance is canopy in semi-circle shape, sitting in front of it, a path that is a reflection of the semi-circle front facable.

The facace areates a dominant relation between the outside viewer and the inside user. A striking and very eye catching building form with a front east facade semi-circle brick wall and aluminum sheet cadding with aury horizontal openings ascending made of curved norizontal glazed windows with blue calor. The ground floor facade formed of large openings different to the upper facade. The back west facing facade is made of a smaller semi-circle to the front main facade with large horizontal strips.

This building was equiped with the latest trends in MEP services with consideration to Sudan harsh environment, and its all manitored via BMS to ease the maintainable and operation.

- PROJECT TYPE: Cffice Building
- LOCATION: Khartoum City, Obeid Khatim Street
- CLIENT: Hegleeg Petroleum Services Company
- TOTAL SIZE: 4578 m2
- SCOPE:
  Design & Supervision
- STATUS: Completed