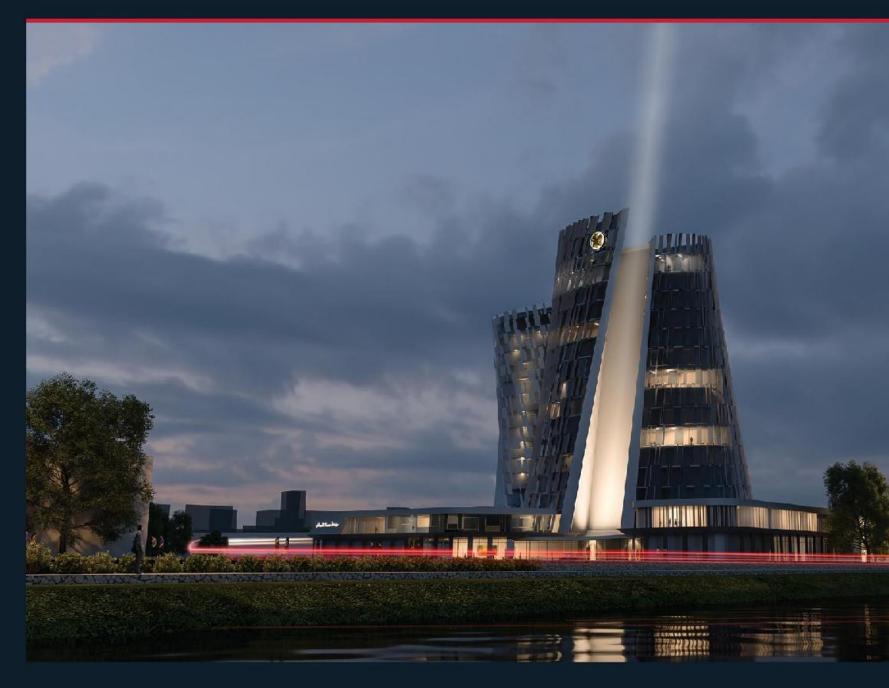

#### **ALTADAMOUN BANK HQ**

The site is overlooking the national museum. The design is very challenging in such a location. A huge scale of a tower of 18 foors that overlooks two very busy streets in Khartoum that seen from a distance due to its height and the upper floors has a breathtaking views over ooking the Nile river.

The design was a very simple one, modern style covered with huge glass façade. The padium got a focal point of a cylindrical valume. Eastern and western facades are treated by shading devices to reduce cirect light.

- PROJECT TYPE: Office Building
- LOCATION: Khartoum City
- CLIENT:
  Alceda noun Bank
- TOTAL SIZE: 14 000 m2
- Scope:
  Supervision & Management
- COST: 30,000,000 USD