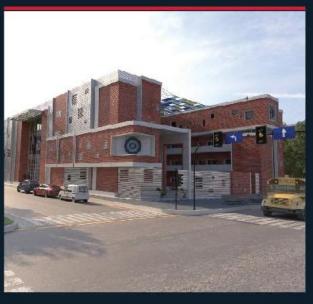

#### **HEGLEEG HEADQUARTER**

A design concept based on the idea of maximum utilization of the area to aleate developed, attractive and comfortable working spaces, while providing a good visualization functional and pleasant experience for the employee and to cope with the new and modern line in designing office buildings. The entrance is canopy in semi-circle shape, sitting in front of it, a path that is a reflection of the semi-circle front facable.

The facace areates a dominant relation between the outside viewer and the inside user. A striking and very eye catching building form with a front east facade semi-circle brick wall and aluminum sheet cadding with aury horizontal openings ascending made of curved norizontal glazed windows with blue calor. The ground floor facade formed of large openings different to the upper facade. The back west facing facade is made of a smaller semi-circle to the front main facade with large horizontal strips.

This building was equiped with the latest trends in MEP services with consideration to Sudan harsh environment, and its all manitored via BMS to ease the maintainable and operation.

- PROJECT TYPE: Cffice Building
- LOCATION: Khartoum City, Obeid Khatim Street
- CLIENT: Hegleeg Petroleum Services Company
- TOTAL SIZE: 4578 m2
- SCOPE:
  Design & Supervision
- STATUS: Completed