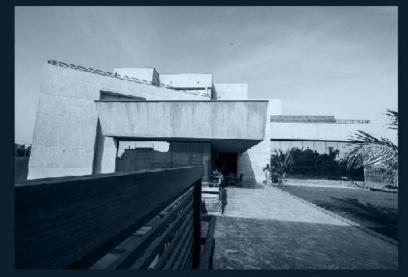

#### **HEGLEEG HEADQUARTER**

A design concept based on the idea of maximum utilization of the area to aleate developed, attractive and comfortable working spaces, while providing a good visualization functional and pleasant experience for the employee and to cope with the new and modern line in designing office buildings. The entrance is canopy in semi-circle shape, sitting in front of it, a path that is a reflection of the semi-circle front facable.

The facace areates a dominant relation between the outside viewer and the inside user. A striking and very eye catching building form with a front east facade semi-circle brick wall and aluminum sheet cadding with aury horizontal openings ascending made of curved norizontal glazed windows with blue calor. The ground floor facade formed of large openings different to the upper facade. The back west facing facade is made of a smaller semi-circle to the front main facade with large horizontal strips.

This building was equiped with the latest trends in MEP services with consideration to Sudan harsh environment, and its all manitored via BMS to ease the maintainable and operation.

- PROJECT TYPE: Cffice Building
- LOCATION: Khartoum City, Obeid Khatim Street
- CLIENT: Hegleeg Petroleum Services Company
- TOTAL SIZE: 4578 m2
- SCOPE:
  Design & Supervision
- STATUS: Completed