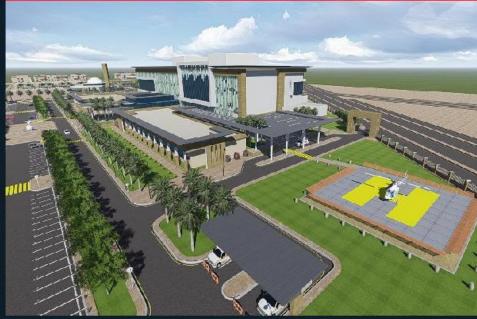

on it.

Lecture halls were also covered in the scope, changing all MEP systems and interiors.







■ 5COPE: Design & Supervision









#### **DOCTORS TOWER**

This project idea was to develop the healthcare services facilities by providing good controlized clinics and diagnostics environment.

The faccide of all the buildings four sides is with

The faccide of all the buildings four sides is with attractive window openings that form a façode pattern. The controst of the beige and the bijue central glazed dadded emphasizes the pattern formed by the window openings.

- PROJECT TYPE:
  I lealthcare
- LOCATION:
  Khartoum City
- CLIENT:
  Social Security Investment Authority
- **TOTAL SIZE:** 1/90/ m<sup>2</sup>
- Scope:
  Supervision
- COST: 20,000,000 USD



## OBAYYED MEDICAL CITY







# MEDICAL SUPPLY PHARMACY

The need for a central medical supplies has risen, therefore a chair of pharmacies to cater to the public. The design concept was to serve multiple clents at the same time with a simple system to hasten the process, while providing vost waiting areas to accommodate the crowds.



- PROJECT TYPE: I lea thoare
- LOCATION:
  Khortoum City
- CLIENT:
  National medical supply fund
- **TOTAL SIZE:** 580 ~2
- SCOPE:
  Design & Supervision



#### MOHAMMED SALIH CENTER FOR LIVER

Located in Mahammed Nojeeb street .A charity medical center that specializes in I ver transplant.



- PROJECT TYPE: Healthcare
- LOCATION:
  Khartoum City
- CLIENT:
  Mohammed Salih
- TOTAL SIZE: 2500 m2
- SCOPE: Design & Supervision



# 7979 HOSPITAL FOR CHILDREN

A very special project t