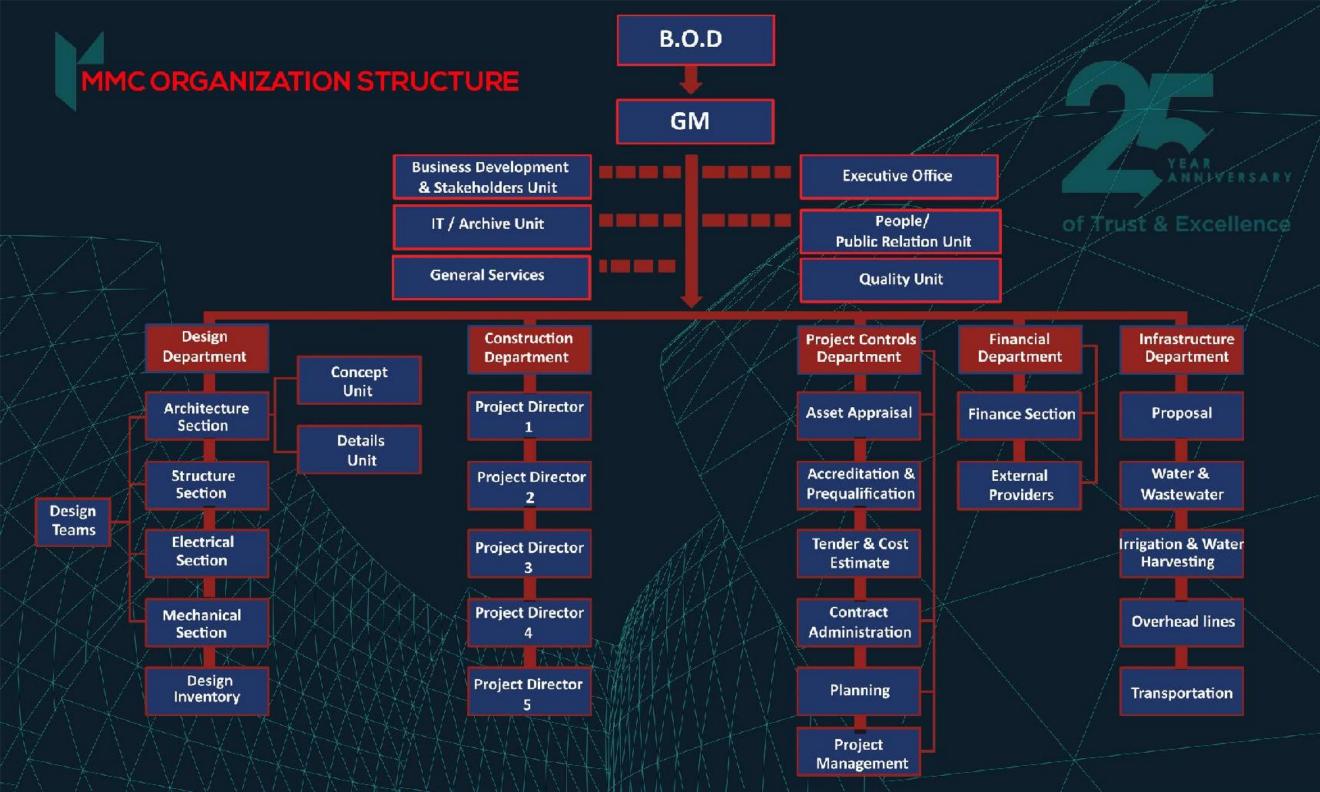

urpose covers package services of include which design, project management, construction supervision, and planning and asset evaluation.

We at MMC are fully committed to the standards and requirements of ISO 9001:2015 and work as one team to achieve the following objectives:

- dentify the needs and expectation of our clients, fulfilling them to reach their satisfaction, and keeping balance between different partners.
- Continual development and enhancement of quality management system and its effectiveness.
- Develop staff skills, encouraging competition, creation, and innovation
- Using latest technologies and software in main operations and keep up with.
- Contribute to the support of community through various.
- Always considering the environment, health and safety in our.

dir dir.







#### **HEGLEEG HEADQUARTER**

A design concept based on the idea of maximum utilization of the area to aleate developed, attractive and comfortable working spaces, while providing a good visualization functional and pleasant experience for the employee and to cope with the new and modern line in designing office buildings. The entrance is canopy in semi-circle shape, sitting in front of it, a path that is a reflection of the semi-circle front facable.

The facace areates a dominant relation between the outside viewer and the inside user. A striking and very eye catching building form with a front east facade semi-circle brick wall and aluminum sheet cadding with aury horizontal openings ascending made of curved norizontal glazed windows with blue calor. The ground floor facade formed