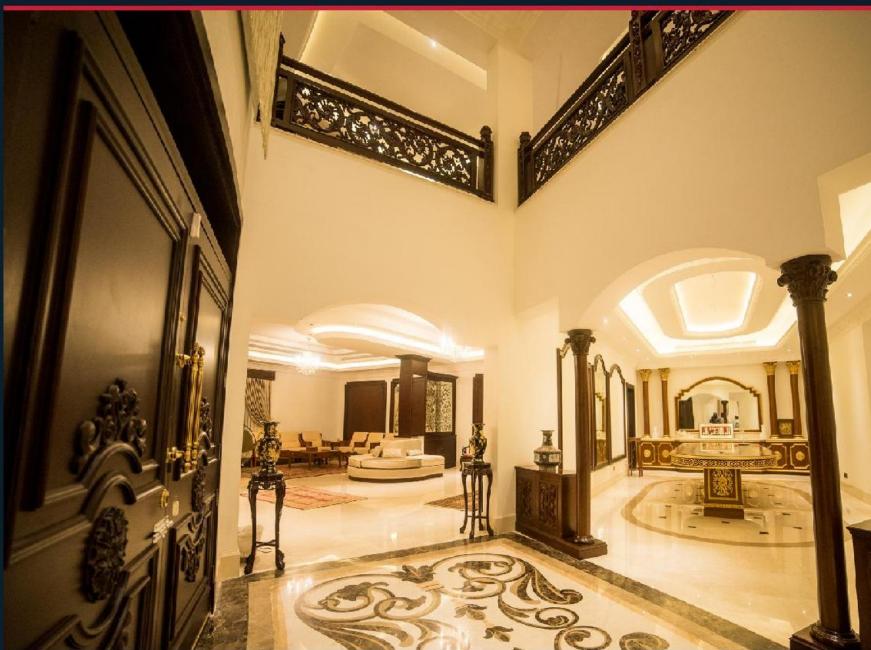

# PRESIDENTIAL GUEST PALACE

A Palace formed of three floors and roof terraces to accommodate for the presidential Guest rest area and other services. The volume with different ascending terms with a tagade wall mode of light point and natural stone cadding

In addition arches on the lower and upper floors that become openings to the entrance and a shaded area I he main entrance is a grand scene through the use of decorative extravagant lighting.

- PROJECT TYPE: Residentia
- LOCATION:
  Khartoum City
- CLIENT: Presidency of the Republic Of Sudan
- **TOTAL SIZE:** 34/1 ~2
- SCOPE:
  Design & Supervision
- STATUS: Completed