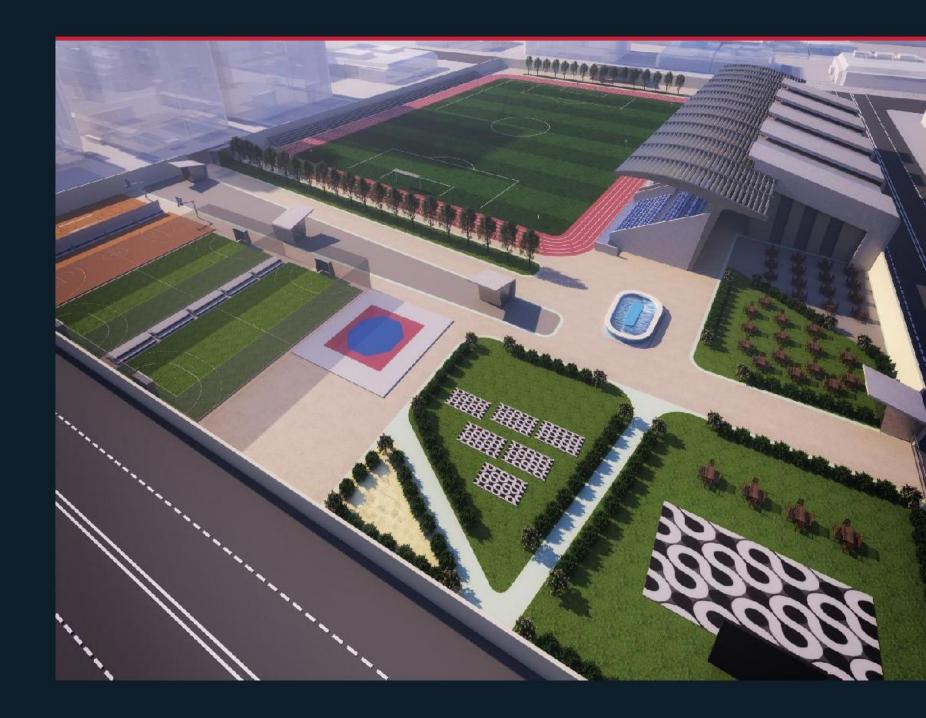

#### **PUBLIC PLAZA**

Located at Khartoum City, the popular Alaiam in particular, the public Plaza is sited, creating a facal point in serving the community by providing sports facilities and crafts training institute to develop the local communities' people skills in a uzeful way.

The plazal included main building football playground, spectators field and users utility areas, basketball playground and tennis playground, sports hall and indoor cafes, semi-olympic swimming pool. training Centre, council for youth and sports. All parts facilitate of high quality meeting the requirements of professional children

The use of plain wells and random openings, the main fecture a concrete grey volume that is covered with glass pone is located the sports hall. This main building contains randomly arranged openings, on the east side, while providing views to the indoor safe, in addition the bosketball field views from the cafe and the proy area. The beauty of this design is the entertainment sports activities all overlook green spaces that all connect the activities together, creating unity and sense of openness.

**PROJECT TYPE:**Sports € Recreational

LOCATION: Khartoum, Aldaim

CLIENT: Supreme Council For Youth & Sports

TOTAL SIZE:

SCOPE:
Design & Supervision

STATUS: Completed