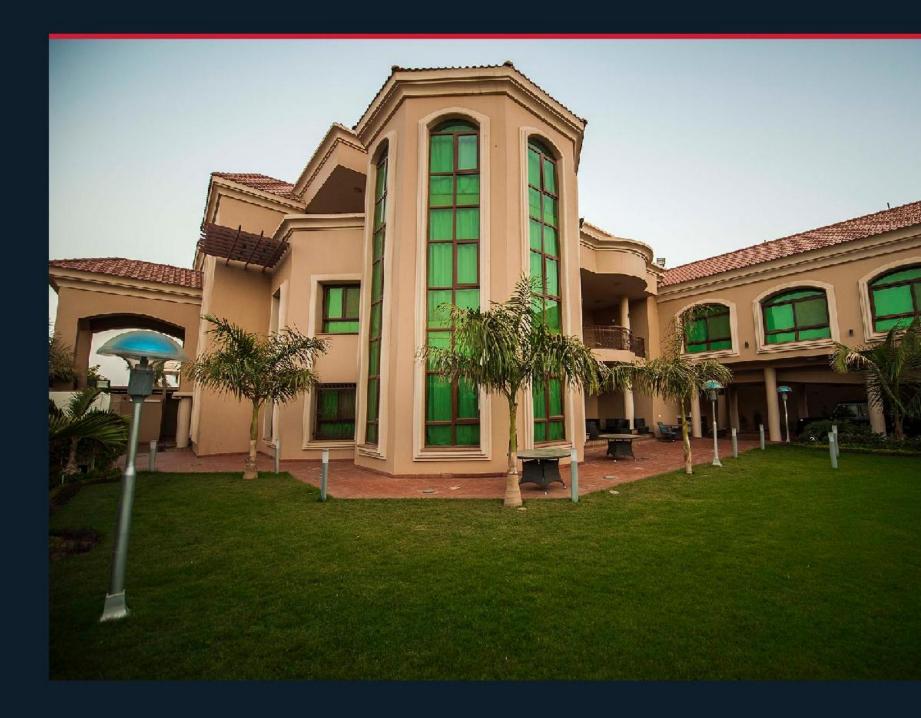

# PRESIDENTIAL GUEST PALACE

A Palace formed of three floors and roof terraces to accommodate for the presidential Guest rest area and other services. The volume with different ascending terms with a tagade wall mode of light point and natural stone cadding

In addition arches on the lower and upper floors that become openings to the entrance and a shaded area I he main entrance is a grand scene through the use of decorative extravagant lighting.

- PROJECT TYPE: Residentia
- LOCATION:
  Khartoum City
- CLIENT: Presidency of the Republic Of Sudan
- **TOTAL SIZE:** 34/1 ~2
- SCOPE:
  Design & Supervision
- STATUS: Completed