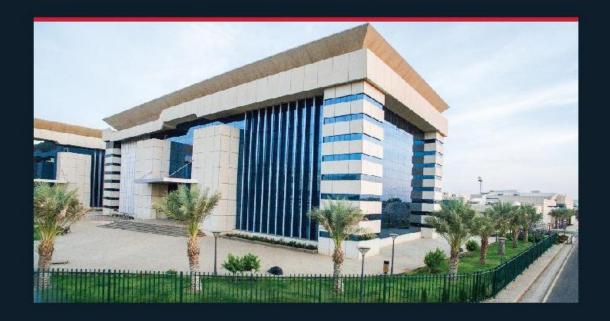

#### SUDAN CUSTOMS HEADQUARTER

While you are still in Khartoum Center, you can pass by Elncreya Street which is a one way street needing North. The customs Headquarter building site is acated at the eastern side.

nspired from the ocopie using this building: the police, the canopy symbolizes the police cap with its colors. A cylindrical facacle forms the entrance to the building with horizontal glass openings unlike the rest of the building's facacle features.

Architectural terracetta tiles were introduced; first to be used in Sudan.

- PROJECTTYPE:
  Office Building
- LOCATION: Knartoum City
- CLIENT:
  Sucan Customs
- TOTAL SIZE: 6230 m2
- SCOPE:
  Design & Supervision
- STATUS: Completed