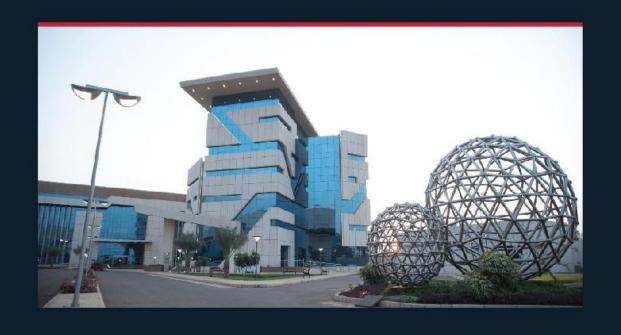

#### **HEGLEEG HEADQUARTER**

A design concept based on the idea of maximum utilization of the area to aleate developed, attractive and comfortable working spaces, while providing a good visualization functional and pleasant experience for the employee and to cope with the new and modern line in designing office buildings. The entrance is canopy in semi-circle shape, sitting in front of it, a path that is a reflection of the semi-circle front facable.

The facace areates a dominant relation between the outside viewer and the inside user. A striking and very eye catching building form with a front east facade semi-circle brick wall and aluminum sheet cadding with aury horizontal openings ascending made of curved norizontal glazed windows with blue calor. The ground floor facade formed of large openings different to the upper facade. The back west facing facade is made of a smaller semi-circle to the front main facade with large horizontal strips.

This building was equiped with the latest trends in MEP services with consideration to Sudan harsh environment, and its all manitored via BMS to ease the maintainable and operation.

- PROJECT TYPE: Cffice Building
- LOCATION: Khartoum City, Obeid Khatim Street
- CLIENT: Hegleeg Petroleum Services Company
- TOTAL SIZE: 4578 m2
- SCOPE:
  Design & Supervision
- STATUS: Completed