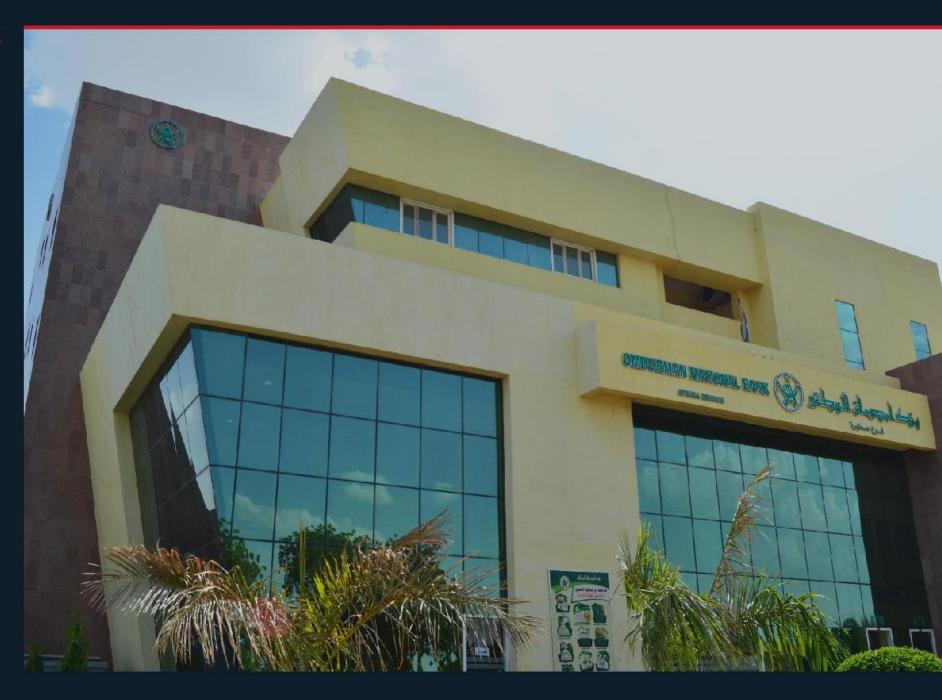

#### OMDURMAN NATIONAL BANK BRANCHES

The bank is one of national pioneering institutions and a very important pillar of the national academy in the fields of banking investment and fareign trade.

The proposal was contemporary of its kind, with a concept of straight shapes combined with sloped ones creating contrast amongst its neighboring buildings, with the use of granite ties and mattipaint and glass. The materials used are rextured light color paint and glass panels and two free walls to define the entrance, the free walls contained the bank logo and name seen from a distance.

#### ATBARAH BRANCH

- PROJECTTYPE:
  Bark
- LOCATION:
  Knartoum Al Riyac
- CLIENT:
  SI B Sudanese I rench Jank
- SCOPE:
  Design & Supervision
- STATUS: Completed