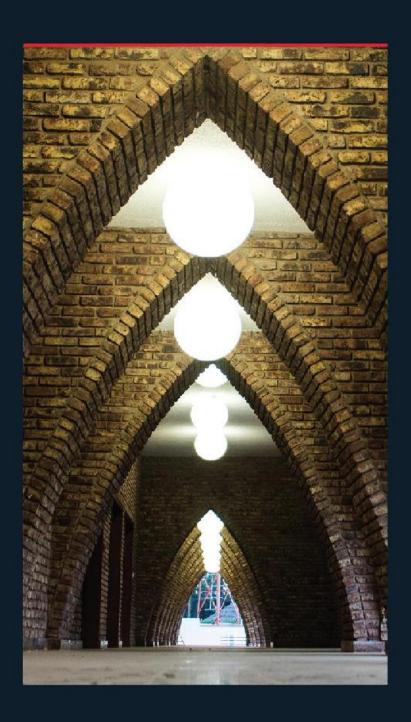

### NORTH KORDUFAN STATE GOVERNMENT BUILDING

Design & Supervision Alabeid a city has one of the cities that had its unique buildings style, that's way we've used the local materia in the project's facade to mater the surrounding neighborhood and to preserve the city style and architectural spirit. The delicopy of the distinctive archeol roofed walk way that curves left creating a shaded entrance to the building and openness to the surrounding almost creating established street scape. Multipurpose hall, conference hall and staff offices facilities provided. The visual from the main building and the walkway is the greenery butside spaces.

The company label is big enough hard to miss

- PROJECT TYPE:
  Government Building
- LOCATION: Alobaid City, Sudan
- CLIENT: North Kordufan State Sovernment
- TOTAL SIZE: 2578 m2
- SCOPE:
  Design & Supervision
- STATUS: Completed