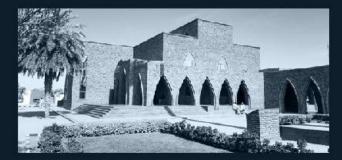

#### **HEGLEEG HEADQUARTER**

A design concept based on the idea of maximum utilization of the area to aleate developed, attractive and comfortable working spaces, while providing a good visualization functional and pleasant experience for the employee and to cope with the new and modern line in designing office buildings. The entrance is canopy in semi-circle shape, sitting in front of it, a path that is a reflection of the semi-circle front facable.

The facace areates a dominant relation between the outside viewer and the inside user. A striking and very eye catching building form with a front east facade semi-circle brick wall and aluminum sheet cadding with aury horizontal openings ascending made of curved norizontal glazed windows with blue calor. The ground floor facade formed of large openings different to the upper facade. The back west facing facade is made of a smaller semi-circle to the front main facade with large horizontal strips.

This building was equiped with the latest trends in MEP services with consideration to Sudan harsh environment, and its all manitored via BMS to ease the maintainable and operation.

- PROJECT TYPE: Cffice Building
- LOCATION: Khartoum City, Obeid Khatim Street
- CLIENT: Hegleeg Petroleum Services Company
- TOTAL SIZE: 4578 m2
- SCOPE:
  Design & Supervision
- STATUS: Completed