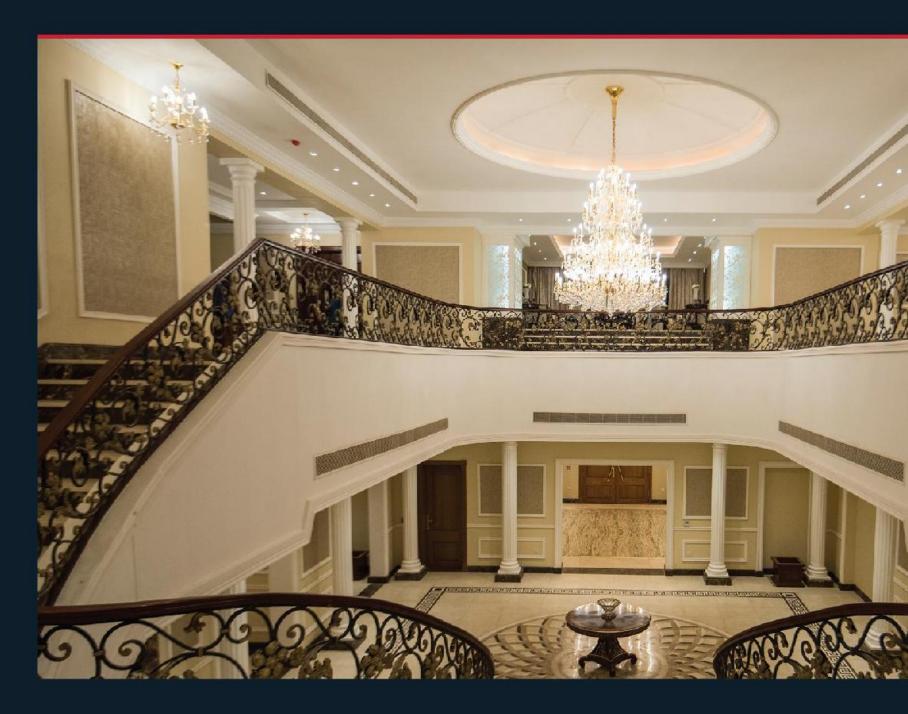

# PRESIDENTIAL GUEST PALACE

A Palace formed of three floors and roof terraces to accommodate for the presidential Guest rest area and other services. The volume with different ascending terms with a tagade wall mode of light point and natural stone cadding

In addition arches on the lower and upper floors that become openings to the entrance and a shaded area I he main entrance is a grand scene through the use of decorative extravagant lighting.

- PROJECT TYPE: Residentia
- LOCATION:
  Khartoum City
- CLIENT: Presidency of the Republic Of Sudan
- **TOTAL SIZE:** 34/1 ~2
- SCOPE:
  Design & Supervision
- STATUS: Completed