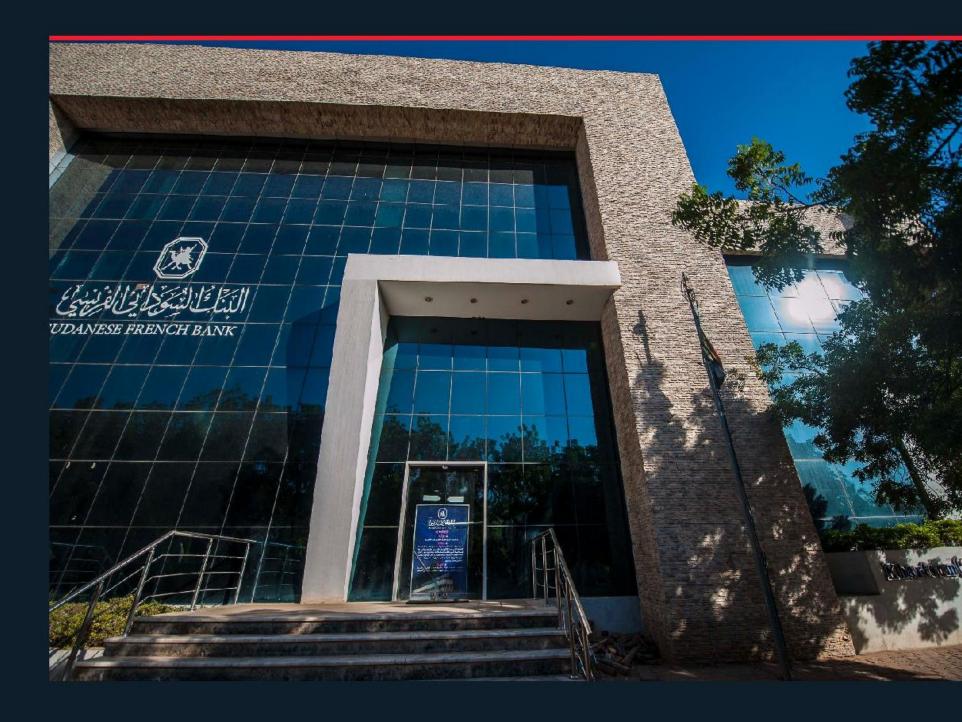

## SUDANESE FRENCH BANK BRANCHES

#### KHARTOUM 2 BRANCH

- PROJECTTYPE:
  Bark
- LOCATION:
  Krartoum Khartoum 2
- CLIENT:
  SI B Sudanese I rench Jank
- SCOPE:
  Design & Supervision
- **STATUS:**Completed