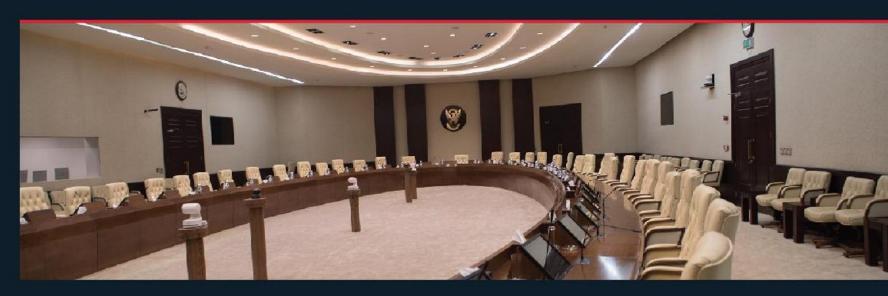

#### MINISTERS COUNCIL HALL

- PROJECT TYPE:
  Governmental Building
- LOCATION: Khartoum City
- CLIENT:
  Ministry of the council of the ministers
- TOTAL SIZE: 2626 m2
- SCOPE: Design supervision & Monagement
- COST: 6,000,000 USD