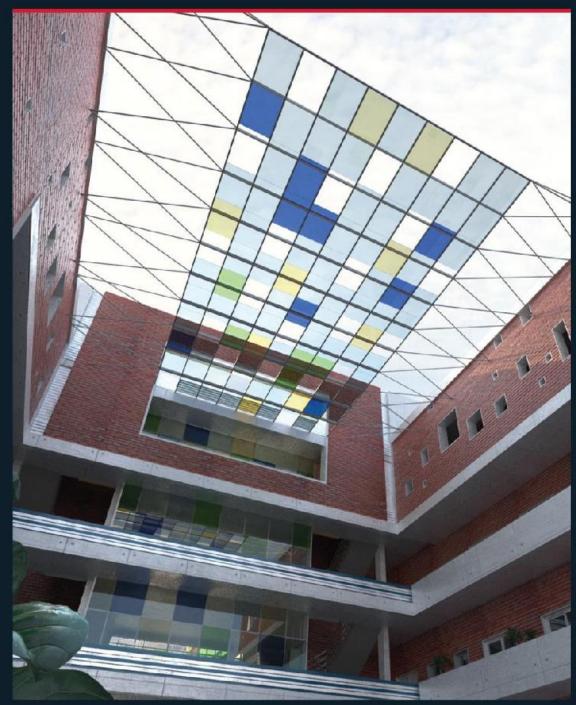

# 7979 HOSPITAL FOR CHILDREN

A very special project the very first specialized cancer hospital for children in Sudan by Bint all Balad charty organization, made entirely by fundraising

A huge building equipoed with all the latest medical technology.

Our aim was to design a functioning hospital that competes with international similar hospitals .

The main facus was on the interior which was designed specifically to cheer up our little patients , colours and patterns in all fleors which differ from floor depending or the function

- PROJECT TYPE:
  Healthcare
- LOCATION:
  Khartoum City
- CLIENT:
  Bint all belad foundation
- TOTAL SIZE: 11,980 m2
- SCOPE: Design & Supervision